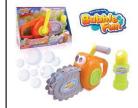

BLE SOLUTION WITH WAND 118 ML DISPLAY OF 24

48 **\$0.98** 



## A500.135

BUBBLE SOLUTION WITH WAND 236 ML DISPLAY OF 15

30 \$1.75



# A500.138

BUBBLE SOLUTION WITH WAND 1 LITRE

12/6 **\$3.82** 



## A500.140

BUBBLE WAND DISPLAY OF 24 38 CM

96 \$1.25



# A500.145

SOLUTION WITH WAND 177ML HANG SELL 4 ANIMAL DESIGNS

\$3.25



## A500.147

SOLUTION WITH WAND 177 ML 4 ANIMAL DESIGNS DISPLAY OF 24

\$2.75



## A500.149

SOLUTION WITH WAND 177 ML 3 SPORTS DESIGNS DISPLAY OF 24

24 **\$2.75** 



# A500.150

MACHINE 14 CM SITTING +118ML SOLUTION 3 DESIGNS REQ. 2 AA BATTERIES

36/12 **\$7.50** 



# A500.152

24

MACHINE 17 CM STANDING +118ML SOLUTION 4 DESIGNS REQ. 2 AA BATTERIES

12 **\$9.95** 



# A500.154

MACHINE MINI 19 CM +118ML SOLUTION REQ. 4 AA BATTERIES

12/6 **\$9.25** 



# A500.158

CHAIN SAW +118ML SOLUTION 28 CM REQ. 3 AA BATTERIES

12/6 \$15.00



## A500.160

CAR LIGHTS AND SOUND +236ML SOLUTION 19 CM REQ. 3 AA BATTERIES

12 **\$15.00** 



## A500.165

BUBBLE LAUNCH ROCKET +236ML SOLUTION

12 **\$11.19** 



# A500.175

MACHINE GIANT 27 CM +236ML SOLUTION REQ. 6 AA BATTERIES

6/3 **\$24.95** 



## STAND

DISPLAY STAND \$40.00 OR FREE FOR ORDERS OVER \$300 FREIGHT APPLIES

\$40.00



## **BATTERIES**

FOR A FULL RANGE OF PHILIPS BATTERIES SEE STATIONERY PAGE 13

DISCOUNT FOR BUBBLES RANGE: CARTON 10% - INNER 3%.