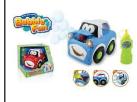

## A500.160

CAR LIGHTS AND SOUND +236ML SOLUTION 19 CM REQ. 3 AA BATTERIES

12 **\$15.00** 