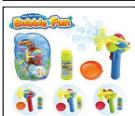

# A500.145

SOLUTION WITH WAND 177ML HANG SELL 4 ANIMAL DESIGNS

\$3.25

## A500.147

SOLUTION WITH WAND 177 ML 4 ANIMAL DESIGNS DISPLAY OF 24

\$2.75

## A500.149

SOLUTION WITH WAND 177 ML 3 SPORTS DESIGNS DISPLAY OF 24

24 **\$2.75** 