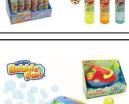

# A500.130

BUBBLE SOLUTION WITH WAND DISPLAY OF 24

**\$0.98** 

## A500.132

BUBBLE SOLUTION WITH WAND 118 ML DISPLAY OF 24

48 **\$0.98** 

## A500.135

BUBBLE SOLUTION WITH WAND 236 ML DISPLAY OF 15

30 \$1.75

# A500.138

BUBBLE SOLUTION WITH WAND 1 LITRE

12/6 **\$3.82** 

## A500.140

BUBBLE WAND DISPLAY OF 24 38 CM

96 \$1.25