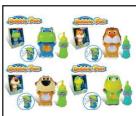

#### A500.101

BLOWER FISH NO BATTERIES REQUIRED +60ML SOLUTION

36/18 **\$4.95** 

#### A500.103

BLOWER HAMMER NO BATTERIES REQUIRED +60ML SOLUTION

48/24 **\$4.25** 

## A500.105

BLOWER SPACE GUN NO BATTERIES REQUIRED +60ML SOLUTION

36/18 **\$4.95** 

#### A500.104

BLOWER PLANE +60ML SOLUTION REQ. 1 AA BATTERY

36/18 \$4.95

## A500.106

BLOWER ROCKET AND SUBMARINE +60ML SOLUTION REQ. 2 AA BATTERIES

36/18 **\$4.25** 

#### A500.108

BLOWER FAN BIG AND SMALL BUBBLES +60ML SOLUTION REQ. 1 AA BATTERY

36/18 \$4.95