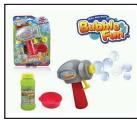

# BUBBLE FUN



#### A500.101

BLOWER FISH NO BATTERIES REQUIRED +60ML SOLUTION

36/18 **\$4.95** 



#### A500.103

BLOWER HAMMER NO BATTERIES REQUIRED +60ML SOLUTION

48/24 **\$4.25** 



## A500.105

BLOWER SPACE GUN NO BATTERIES REQUIRED +60ML SOLUTION

36/18 **\$4.95** 



#### A500.104

BLOWER PLANE +60ML SOLUTION REQ. 1 AA BATTERY

36/18 \$4.95



## A500.106

BLOWER ROCKET AND SUBMARINE +60ML SOLUTION REQ. 2 AA BATTERIES

36/18 **\$4.25** 



#### A500.108

BLOWER FAN BIG AND SMALL BUBBLES +60ML SOLUTION REQ. 1 AA BATTERY

36/18 \$4.95



# A500.115

BUBBLE AND WATER GUN IN 1 +118ML SOLUTION REQ. 2 AA BATTERIES

12/6 \$9.50



# A500.130

BUBBLE SOLUTION WITH WAND DISPLAY OF 24

**\$0.98** 



## A500.132

BUBBLE SOLUTION WITH WAND 118 ML DISPLAY OF 24

48 **\$0.98** 



## A500.135

BUBBLE SOLUTION WITH WAND 236 ML DISPLAY OF 15

30 \$1.75



# A500.138

BUBBLE SOLUTION WITH WAN