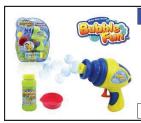

## A500.105

BLOWER SPACE GUN NO BATTERIES REQUIRED +60ML SOLUTION

36/18 **\$4.95** 