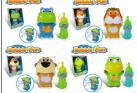

## A500.147 SOLUTION WITH

WAND 177 ML 4 ANIMAL DESIGNS DISPLAY OF 24

NOW \$2.25 24 \$2.75

\$2.75