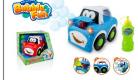

# A500.160

CAR LIGHTS AND SOUND +236ML SOLUTION 19 CM REQ. 3 AA BATTERIES

**NOW \$10** 

\$15.00