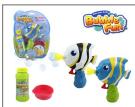

# **BUBBLES RANGE**



# A500.101

BI OWER FISH NO BATTERIES REQUIRED +60ML SOLUTION

36/18

\$4.95



#### A500.105

BI OWER SPACE GUN NO BATTERIES REQUIRED +60ML SOLUTION

36/18

\$4.95



#### A500.104

BI OWER PLANE +60ML SOLUTION REQ. 1 AA BATTERY

36/18



#### A500.115

BUBBLE AND WATER GUN IN 1 +118ML SOLUTION REQ. 2 AA **BATTERIES** 

12/6

\$9.50

\$3.82



#### A500.130

BUBBLE SOLUTION WITH WAND DISPLAY OF 24

144 \$0.98



#### A500.132

\$4.95

BUBBLE SOLUTION WITH WAND 118 ML DISPLAY OF 24

> 48 \$0.98



#### A500.138

BUBBLE SOLUTION WITH WAND 1 LITRE

12/6



#### A500.140

BUBBLE WAND 38 CM DISPLAY OF 24

96

12

\$1.25

MACHINE 17 CM

## A500.147 SOLUTION WITH

WAND 177 ML 4 ANIMAL DESIGNS DISPLAY OF 24

NOW \$2.25 24 \$2.75

\$2.75



#### A500.150

MACHINE 14 CM SITTING +118ML SOLUTION 3