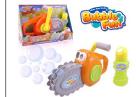

15

BUBBLE AND WATER GUN IN 1 +118ML SOLUTION REQ. 2 AA **BATTERIES** 

12/6

\$9.50

\$3.82



#### A500.130

BUBBLE SOLUTION WITH WAND DISPLAY OF 24

144 \$0.98



#### A500.132

\$4.95

BUBBLE SOLUTION WITH WAND 118 ML DISPLAY OF 24

> 48 \$0.98



#### A500.138

BUBBLE SOLUTION WITH WAND 1 LITRE

12/6



#### A500.140

BUBBLE WAND 38 CM DISPLAY OF 24

96

12

\$1.25

MACHINE 17 CM

## A500.147 SOLUTION WITH

WAND 177 ML 4 ANIMAL DESIGNS DISPLAY OF 24

NOW \$2.25 24 \$2.75

\$2.75



#### A500.150

MACHINE 14 CM SITTING +118ML SOLUTION 3 DESIGNS REQ. 2 AA **BATTERIES** 

**NOW \$5** 

36/12 \$7.50



# A500.152

MACHINE 17 CM STANDING +118ML SOLUTION 4 DESIGNS REQ. 2 AA BATTERIES

**NOW \$7** 

\$9.95



### A500.154

MACHINE MINI 19 CM +118ML SOLUTION REQ. 4 AA BATTERIES

12/6 \$9.25



# A500.158

CHAIN SAW +118ML SOLUTION 28 CM REQ. 3 AA **BATTERIES** 

> **NOW \$10** 12/6 \$15.00



# A500.160

CAR LIGHTS AND SOUND +236ML SOLUTION 19 CM REQ. 3 AA BATTERIES

**NOW \$10** 

\$15.00



#### A500.175

MACHINE GIANT 27 CM +236ML SOLUTION REQ. 6 AA BATTERIES

6/3

\$24.95