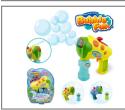

#### A500.150

MACHINE 14 CM SITTING +118ML SOLUTION 3 DESIGNS REQ. 2 AA **BATTERIES** 

**NOW \$5** 

36/12 \$7.50