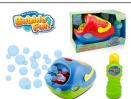

## A500.147 SOLUTION WITH

WAND 177 ML 4 ANIMAL DESIGNS DISPLAY OF 24

NOW \$2.25 24 \$2.75

\$2.75