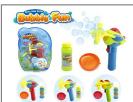

#### A500.115

BUBBLE AND WATER GUN IN 1 +118ML SOLUTION REQ. 2 AA **BATTERIES** 

12/6

\$9.50

\$3.82