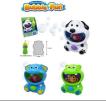

#### A500.150

MACHINE 14 CM SITTING +118ML SOLUTION 3 DESIGNS REQ. 2 AA **BATTERIES** 

**NOW \$5** 

36/12 \$7.50