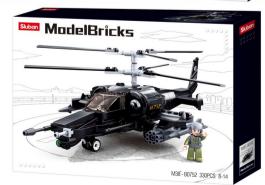

MODEL BRICKS SUBMARINE SCALE 1:450 269 PCS

B0838

MODEL BRICKS KA-50 BLACK SHARK 333 PCS

B0839

MODEL BRICKS F14 FIGHTER 396 PCS

MB HUMMER H2 ASSAULT VEHICLE 265 PCS

2

\$29.50

#### **OFFER**

| CUSTOMER CONTACT:           |          |                                                                       | ORDER NUMBER   | TERMS   | DATE<br>16/02/2022 | PG.<br>Page 2 |
|-----------------------------|----------|-----------------------------------------------------------------------|----------------|---------|--------------------|---------------|
| SALESPERSON: CAMERON FILDES |          |                                                                       | Net EOM        |         |                    |               |
| QTY.                        | ITEM NO. | <u>DESCRIPTION</u>                                                    | <u>BARCODE</u> | PRICE   | DISC %             | TOTAL         |
| 1                           | B0860    | WW2 M26E1 PERSHING MEDIUM TANK<br>742 PCS C12                         | 6938242957209  | \$41.50 | 10%                | \$37.35       |
| 2                           | B0890    | MB M777 HOWITZER 258 PCS 32                                           | 6938242957605  | \$12.25 | 10%                | \$22.05       |
| 2                           | B0891    | MODEL BRICKS F-16C FALCON FIGHTER 521 PCS C12                         | 6938242957612  | \$29.95 | 10%                | \$53.9        |
| 2                           | B0892    | MODEL BRICKS MB M1A2 V2 ABRAMS<br>MAIN BATTLE TANK 781 PCS C12        | 6938242957629  | \$41.50 | 10%                | \$74.70       |
| 2                           | B0928    | MODEL BRICKS F/A 18E SUPER<br>BUMBLEBEE 682 PCS C12                   | 6938242957988  | \$41.95 | 10%                | \$75.5°       |
| 1                           | B0931    | MB J-20 MIGHTY DRAGON FIGHTER 926<br>PCS C6                           | 6938242958015  | \$59.95 | 10%                | \$53.96       |
| 2                           | B0975    | ARMY BATTLE OF BUDAPEST -<br>KATYUSHA ROCKET 201 PCS C32              | 6938242958350  | \$13.25 | 10%                | \$23.8        |
| 2                           | B0977    | ARMY BATTLE OF BUDAPEST - ME-262<br>FIGHTER 338 PCS C16               | 6938242958374  | \$23.75 | 10%                | \$42.7        |
| 2                           | B0978    | ARMY BATTLE OF BUDAPEST - T-34/35<br>MEDIUM HEAVY TANK 518 PCS C16 MB | 6938242958381  | \$29.95 | 10%                | \$53.9        |
| 2                           | B0983    | MIG-15 FIGHTER 583 PCS C12                                            | 6938242958534  | \$36.95 | 10%                | \$66.5        |
| 2                           | B0986    | MB SU-57 FIGHTER 2 IN 1 893 PCS C6 2                                  | 6938242958565  | \$62.95 | 10%                | \$113.3       |