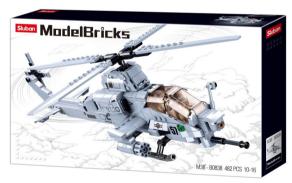

MB AH-1Z ATTACK HELICOPTER 482 PCS

MB LEOPARD 2A5 MAIN BATTLE TANK 766 PCS

WW2 GERMAN 88MM FLAK ANTI-TANK GUN 115 PCS

WW2 HIGGINS LANDING CRAFT 182 PCS

\$41.50

#### **OFFER**

| CUSTOMER CONTACT:          |          |                                                           | ORDER NUMBER                                                                      | TERMS    | DATE        | PG.      |
|----------------------------|----------|-----------------------------------------------------------|-----------------------------------------------------------------------------------|----------|-------------|----------|
| SALESPERSON: CAMERON FILDE |          | CAMERON FILDES                                            |                                                                                   | Net EOM  | 16/02/2022  | Page 1   |
| QTY.                       | ITEM NO. | <u>DESCRIPTION</u>                                        | <u>BARCODE</u>                                                                    | PRICE    | DISC %      | TOTAL    |
| 1                          | B0582    | WW2 MINI FIGURES SOLD AS A DISPLA'<br>OF 12 C18           | Y 6938242953522                                                                   | \$22.95  | 10%         | \$20.66  |
| 1                          | B0678    | WW2 4 DESIGNS ALSO 4 INTO 1 SOLD<br>AS A DISPLAY OF 8 C12 | 6938242955397                                                                     | \$34.95  | 10%         | \$31.46  |
| 3                          | B0683    | WW2 PLANE ILYUSHIN 2 170 PCS C60                          | 6938242955557                                                                     | \$7.75   | 10%         | \$20.93  |
| 2                          | B0687    | WW2 SU-85 TANK DESTROYER 338 PCS<br>C32                   | 6938242955588                                                                     | \$17.75  | 10%         | \$31.95  |
| 1                          | B0688    | WW2 TUPOLEV TU-2 BOMBER 311 PCS C16                       | 6938242955595                                                                     | \$19.95  | 10%         | \$17.96  |
| 2                          | B0692    | WW2 PLANE MESSERSCHMITT BF 109 C32                        | 6938242955632                                                                     | \$16.95  | 10%         | \$30.51  |
| 1                          | B0693    | WW2 TANK PANZER IV C16                                    | 6938242955656                                                                     | \$25.95  | 10%         | \$23.36  |
| 2                          | B0695    | WW2 HALF TRACK SD.KFZ.251 K18 C16                         | 6938242955663                                                                     | \$22.50  | 10%         | \$40.50  |
| 1                          | B0696    | WW2 BATTLE OF STALINGRAD 479 PCS<br>C12                   | 6938242955670                                                                     | \$29.95  | 10%         | \$26.96  |
| 1                          | B0698    | MODEL BRICKS AIRCRAFT CARRIER<br>SCALE 1:450 1728 PCS C4  | 6938242955090                                                                     | \$114.95 | 10%         | \$103.46 |
| 1                          | B0700    | MODEL BRICKS DESTROYER SCALE<br>1:450 617 PCS C12         | 6938242955700                                                                     | \$38.95  | 10%         | \$35.06  |
| 1                          | B0702    | MODEL BRICKS FRIGATE 054A SCALE 1:450 457 PCS C12         | 6938242955724                                                                     | \$29.95  | 10%         | \$26.96  |
| 1                          | B0703    | MODEL BRICKS SUBMARINE SCALE<br>1:450 269 PCS C16         | 6938242955731                                                                     | \$18.95  | 10%         | \$17.06  |
| 2                          | B0752    | MODEL BRICKS KA-50 BLACK SHARK<br>HELICOPTER 330 PCS C16  | 6938242956127                                                                     | \$22.50  | 10%         | \$40.50  |
| 2                          | B0755    | MODEL BRICKS F14 FIGHTER 404 PCS C12                      | 6938242956158                                                                     | \$29.50  | 10%         | \$53.10  |
| 2                          | B0837    | MB HUMMER H2 ASSAULT VEHICLE 265<br>PCS C16               | 6938242957070                                                                     | \$17.75  | 10%         | \$31.95  |
| 2                          | B0838    | MB AH-1Z ATTACK HELICOPTER 482 PC C12                     | S 6938242957087                                                                   | \$29.50  | 10%         | \$53.10  |
| 1                          | B0839    | MB LEOPARD 2A5 MAIN BATTLE TANK<br>766 PCS C12            | 6938242957094                                                                     | \$41.50  | 10%         | \$37.35  |
| 6                          | B0852    | WW2 GERMAN 88MM FLAK ANTI-TANK<br>GUN 115 PCS C72         | 6938242957124                                                                     | \$5.50   | 10%         | \$29.70  |
| 2                          | B0855    | WW2 HIGGINS LANDING CRAFT 182 PC C32                      | S 6938242957155                                                                   | \$12.75  | 10%         | \$22.95  |
| 2                          | B0857    | WW2 P51D FIGHTER 323 PCS C16                              | 6938242957179                                                                     | \$22.95  | 10%         | \$41.31  |
| 1                          | B0858    | WW2 STUG III ARMOURED FIGHTING<br>VEHICLE 524 PCS C16     | 6938242957186                                                                     | \$26.95  | 10%         | \$24.26  |
| THANK YOU FOR THE ORDER.   |          | RDER. SHIP BY                                             | SHIP BY                                                                           |          | SALE AMOUNT |          |
|                            |          | A.B.N.: 20                                                | A.B.N.: 20 007 496 740                                                            |          | FREIGHT     |          |
|                            |          | BAI<br>WESTPAC                                            | BANKING DETAILS: WESTPAC BSB:033000 A/C: 181711 PLEASE INCLUDE THE INVOICE NUMBER |          | GST         |          |
|                            |          | OR BUSINES                                                | OR BUSINESS NAME WITH PAYMENTS THANK YOU.                                         |          | OTAL        |          |
|                            |          |                                                           |                                                                                   | BALANCE  | DUE         |          |