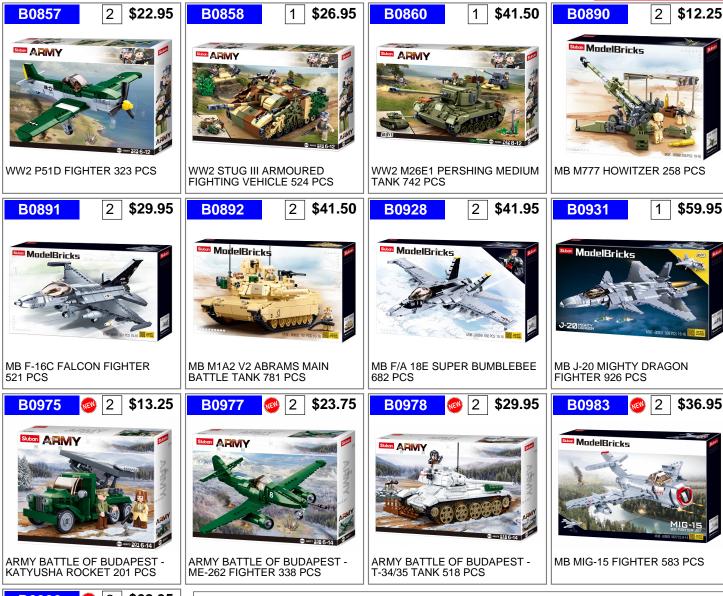

#### **OFFER**

| CUSTOMER CONTACT:           |          |                                                                       | ORDER NUMBER   | TERMS   | DATE<br>16/02/2022 | PG.<br>Page 2 |
|-----------------------------|----------|-----------------------------------------------------------------------|----------------|---------|--------------------|---------------|
| SALESPERSON: CAMERON FILDES |          |                                                                       | Net EOM        |         |                    |               |
| QTY.                        | ITEM NO. | <u>DESCRIPTION</u>                                                    | <u>BARCODE</u> | PRICE   | DISC %             | TOTAL         |
| 1                           | B0860    | WW2 M26E1 PERSHING MEDIUM TANK<br>742 PCS C12                         | 6938242957209  | \$41.50 | 10%                | \$37.35       |
| 2                           | B0890    | MB M777 HOWITZER 258 PCS 32                                           | 6938242957605  | \$12.25 | 10%                | \$22.05       |
| 2                           | B0891    | MODEL BRICKS F-16C FALCON FIGHTER 521 PCS C12                         | 6938242957612  | \$29.95 | 10%                | \$53.9        |
| 2                           | B0892    | MODEL BRICKS MB M1A2 V2 ABRAMS<br>MAIN BATTLE TANK 781 PCS C12        | 6938242957629  | \$41.50 | 10%                | \$74.70       |
| 2                           | B0928    | MODEL BRICKS F/A 18E SUPER<br>BUMBLEBEE 682 PCS C12                   | 6938242957988  | \$41.95 | 10%                | \$75.5°       |
| 1                           | B0931    | MB J-20 MIGHTY DRAGON FIGHTER 926<br>PCS C6                           | 6938242958015  | \$59.95 | 10%                | \$53.96       |
| 2                           | B0975    | ARMY BATTLE OF BUDAPEST -<br>KATYUSHA ROCKET 201 PCS C32              | 6938242958350  | \$13.25 | 10%                | \$23.8        |
| 2                           | B0977    | ARMY BATTLE OF BUDAPEST - ME-262<br>FIGHTER 338 PCS C16               | 6938242958374  | \$23.75 | 10%                | \$42.7        |
| 2                           | B0978    | ARMY BATTLE OF BUDAPEST - T-34/35<br>MEDIUM HEAVY TANK 518 PCS C16 MB | 6938242958381  | \$29.95 | 10%                | \$53.9        |
| 2                           | B0983    | MIG-15 FIGHTER 583 PCS C12                                            | 6938242958534  | \$36.95 | 10%                | \$66.5        |
| 2                           | B0986    | MB SU-57 FIGHTER 2 IN 1 893 PCS C6 2                                  | 6938242958565  | \$62.95 | 10%                | \$113.3       |