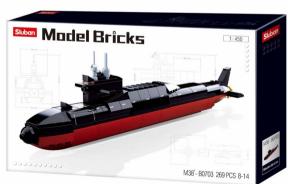

MODEL BRICKS SUBMARINE SCALE 1:450 269 PCS

B0838

MODEL BRICKS KA-50 BLACK SHARK 333 PCS

B0839

MODEL BRICKS F14 FIGHTER 396 PCS

MB HUMMER H2 ASSAULT VEHICLE 265 PCS

2

\$29.50

#### **OFFER**

| CUSTOMER CONTACT:          |          |                                                           | ORDER NUMBER                                                                      | TERMS    | DATE        | PG.      |
|----------------------------|----------|-----------------------------------------------------------|-----------------------------------------------------------------------------------|----------|-------------|----------|
| SALESPERSON: CAMERON FILDE |          | CAMERON FILDES                                            |                                                                                   | Net EOM  | 16/02/2022  | Page 1   |
| QTY.                       | ITEM NO. | <u>DESCRIPTION</u>                                        | <u>BARCODE</u>                                                                    | PRICE    | DISC %      | TOTAL    |
| 1                          | B0582    | WW2 MINI FIGURES SOLD AS A DISPLA'<br>OF 12 C18           | Y 6938242953522                                                                   | \$22.95  | 10%         | \$20.66  |
| 1                          | B0678    | WW2 4 DESIGNS ALSO 4 INTO 1 SOLD<br>AS A DISPLAY OF 8 C12 | 6938242955397                                                                     | \$34.95  | 10%         | \$31.46  |
| 3                          | B0683    | WW2 PLANE ILYUSHIN 2 170 PCS C60                          | 6938242955557                                                                     | \$7.75   | 10%         | \$20.93  |
| 2                          | B0687    | WW2 SU-85 TANK DESTROYER 338 PCS<br>C32                   | 6938242955588                                                                     | \$17.75  | 10%         | \$31.95  |
| 1                          | B0688    | WW2 TUPOLEV TU-2 BOMBER 311 PCS C16                       | 6938242955595                                                                     | \$19.95  | 10%         | \$17.96  |
| 2                          | B0692    | WW2 PLANE MESSERSCHMITT BF 109 C32                        | 6938242955632                                                                     | \$16.95  | 10%         | \$30.51  |
| 1                          | B0693    | WW2 TANK PANZER IV C16                                    | 6938242955656                                                                     | \$25.95  | 10%         | \$23.36  |
| 2                          | B0695    | WW2 HALF TRACK SD.KFZ.251 K18 C16                         | 6938242955663                                                                     | \$22.50  | 10%         | \$40.50  |
| 1                          | B0696    | WW2 BATTLE OF STALINGRAD 479 PCS<br>C12                   | 6938242955670                                                                     | \$29.95  | 10%         | \$26.96  |
| 1                          | B0698    | MODEL BRICKS AIRCRAFT CARRIER<br>SCALE 1:450 1728 PCS C4  | 6938242955090                                                                     | \$114.95 | 10%         | \$103.46 |
| 1                          | B0700    | MODEL BRICKS DESTROYER SCALE<br>1:450 617 PCS C12         | 6938242955700                                                                     | \$38.95  | 10%         | \$35.06  |
| 1                          | B0702    | MODEL BRICKS FRIGATE 054A SCALE 1:450 457 PCS C12         | 6938242955724                                                                     | \$29.95  | 10%         | \$26.96  |
| 1                          | B0703    | MODEL BRICKS SUBMARINE SCALE<br>1:450 269 PCS C16         | 6938242955731                                                                     | \$18.95  | 10%         | \$17.06  |
| 2                          | B0752    | MODEL BRICKS KA-50 BLACK SHARK<br>HELICOPTER 330 PCS C16  | 6938242956127                                                                     | \$22.50  | 10%         | \$40.50  |
| 2                          | B0755    | MODEL BRICKS F14 FIGHTER 404 PCS C12                      | 6938242956158                                                                     | \$29.50  | 10%         | \$53.10  |
| 2                          | B0837    | MB HUMMER H2 ASSAULT VEHICLE 265<br>PCS C16               | 6938242957070                                                                     | \$17.75  | 10%         | \$31.95  |
| 2                          | B0838    | MB AH-1Z ATTACK HELICOPTER 482 PC C12                     | S 6938242957087                                                                   | \$29.50  | 10%         | \$53.10  |
| 1                          | B0839    | MB LEOPARD 2A5 MAIN BATTLE TANK<br>766 PCS C12            | 6938242957094                                                                     | \$41.50  | 10%         | \$37.35  |
| 6                          | B0852    | WW2 GERMAN 88MM FLAK ANTI-TANK<br>GUN 115 PCS C72         | 6938242957124                                                                     | \$5.50   | 10%         | \$29.70  |
| 2                          | B0855    | WW2 HIGGINS LANDING CRAFT 182 PC C32                      | S 6938242957155                                                                   | \$12.75  | 10%         | \$22.95  |
| 2                          | B0857    | WW2 P51D FIGHTER 323 PCS C16                              | 6938242957179                                                                     | \$22.95  | 10%         | \$41.31  |
| 1                          | B0858    | WW2 STUG III ARMOURED FIGHTING<br>VEHICLE 524 PCS C16     | 6938242957186                                                                     | \$26.95  | 10%         | \$24.26  |
| THANK YOU FOR THE ORDER.   |          | RDER. SHIP BY                                             | SHIP BY                                                                           |          | SALE AMOUNT |          |
|                            |          | A.B.N.: 20                                                | A.B.N.: 20 007 496 740                                                            |          | FREIGHT     |          |
|                            |          | BAI<br>WESTPAC                                            | BANKING DETAILS: WESTPAC BSB:033000 A/C: 181711 PLEASE INCLUDE THE INVOICE NUMBER |          | GST         |          |
|                            |          | OR BUSINES                                                | OR BUSINESS NAME WITH PAYMENTS THANK YOU.                                         |          | OTAL        |          |
|                            |          |                                                           |                                                                                   | BALANCE  | DUE         |          |