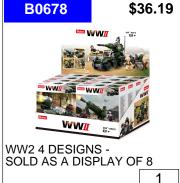

### **OFFER**

| CUSTOMER CONTACT:        |               |                                                          | ORDER NUMBER                                                                | TERMS          | DATE        | PG.    |         |
|--------------------------|---------------|----------------------------------------------------------|-----------------------------------------------------------------------------|----------------|-------------|--------|---------|
| S                        | SALESPERSON:  | CAMERON FILDES                                           |                                                                             |                | Net EOM     |        | Page 1  |
| QTY.                     | ITEM NO.      | <u>DESCRIPTION</u>                                       |                                                                             | <u>BARCODE</u> | PRICE       | DISC % | TOTAL   |
| 1                        | B0582         | WW2 MINI FIGURES SOLD AS A D<br>OF 12 C18                | ISPLAY                                                                      | 6938242953522  | \$23.86     | 10%    | \$21.47 |
| 1                        | B0678         | WW2 4 DESIGNS ALSO 4 INTO 1 SO<br>A DISPLAY OF 8 C12     | OLD AS                                                                      | 6938242955397  | \$36.19     | 10%    | \$32.57 |
| 3                        | B0683         | WW2 PLANE ILYUSHIN 2 170 PCS                             | C60                                                                         | 6938242955557  | \$8.25      | 10%    | \$22.28 |
| 2                        | B0687         | WW2 SU-85 TANK DESTROYER 33<br>C32                       | 88 PCS                                                                      | 6938242955588  | \$17.87     | 10%    | \$32.17 |
| 1                        | B0688         | WW2 TUPOLEV TU-2 BOMBER 311<br>C16                       | PCS                                                                         | 6938242955595  | \$21.66     | 10%    | \$19.49 |
| 2                        | B0692         | WW2 PLANE MESSERSCHMITT BF<br>C32                        | 109                                                                         | 6938242955632  | \$17.87     | 10%    | \$32.17 |
| 1                        | B0693         | WW2 TANK PANZER IV C16                                   |                                                                             | 6938242955656  | \$27.98     | 10%    | \$25.18 |
| 2                        | B0695         | WW2 HALF TRACK SD.KFZ.251 K1                             | 8 C16                                                                       | 6938242955663  | \$24.57     | 10%    | \$44.23 |
| 1                        | B0696         | WW2 BATTLE OF STALINGRAD 47<br>C12                       | 9 PCS                                                                       | 6938242955670  | \$33.28     | 10%    | \$29.95 |
| 1                        | B0700         | MODEL BRICKS DESTROYER SCA<br>1:450 578 PCS C12          | <b>LE</b>                                                                   | 6938242955700  | \$42.72     | 10%    | \$38.45 |
| 1                        | B0702         | MODEL BRICKS FRIGATE 054A SC<br>1:450 417 PCS C12        | ALE                                                                         | 6938242955724  | \$33.28     | 10%    | \$29.95 |
| 1                        | B0703         | MODEL BRICKS SUBMARINE SCA<br>1:450 227 PCS C16          | LE                                                                          | 6938242955731  | \$20.83     | 10%    | \$18.75 |
| 2                        | B0752         | MODEL BRICKS KA-50 BLACK SHARK<br>HELICOPTER 330 PCS C16 |                                                                             | 6938242956127  | \$24.57     | 10%    | \$44.23 |
| 2                        | B0755         | MODEL BRICKS F14 FIGHTER 404 PCS<br>C12                  |                                                                             | 6938242956158  | \$32.10     | 10%    | \$57.78 |
| 3                        | B0853         | WW2 WILLYS JEEP C143 PCS C60                             | WW2                                                                         | 6938242957131  | \$8.45      | 10%    | \$22.82 |
| 2                        | B0857         | P51D FIGHTER 323 PCS C16 WW2                             | STUG                                                                        | 6938242957179  | \$24.57     | 10%    | \$44.23 |
| 1                        | B0858         | III ARMOURED FIGHTING<br>VEHICLE 524 PCS C16             |                                                                             | 6938242957186  | \$27.98     | 10%    | \$25.18 |
| 1                        | B0860         | WW2 M26E1 PERSHING MEDIUM<br>742 PCS C12                 | TANK                                                                        | 6938242957209  | \$45.41     | 10%    | \$40.87 |
| 2                        | B0890         | MB M777 HOWITZER 258 PCS C32                             | )                                                                           | 6938242957605  | \$13.24     | 10%    | \$23.83 |
| 2                        | B0891         | MODEL BRICKS F-16C FALCON FIG<br>521 PCS C12             | GHTER                                                                       | 6938242957612  | \$32.10     | 10%    | \$57.78 |
| 2                        | B0892         | MODEL BRICKS MB M1A2 V2 ABRAMAIN BATTLE TANK 781 PCS C12 | AMS                                                                         | 6938242957629  | \$45.41     | 10%    | \$81.74 |
| 2                        | B0928         | MODEL BRICKS F/A 18E SUPER<br>BUMBLEBEE 682 PCS C12      |                                                                             | 6938242957988  | \$45.41     | 10%    | \$81.74 |
| THANKS                   | VOLLEOD THE O | DDED CHIP DV                                             | ,                                                                           |                | CALEAN      | OLINIT |         |
| THANK YOU FOR THE ORDER. |               |                                                          | SHIP BY                                                                     |                | SALE AMOUNT |        |         |
|                          |               | A.B.N.                                                   | A.B.N.: 20 007 496 740  BANKING DETAILS:  WESTPAC BSB:033000 A/C: 181711    |                | FREIGHT     |        |         |
|                          |               |                                                          |                                                                             |                |             | GST    |         |
|                          |               | I                                                        | PLEASE INCLUDE THE INVOICE NUMBER OR BUSINESS NAME WITH PAYMENTS THANK YOU. |                | ](          | OTAL   |         |
|                          |               |                                                          | THANK TOU.                                                                  |                | BALANCE DUE |        |         |