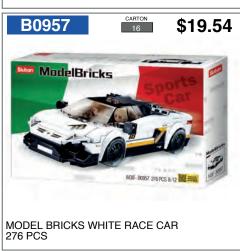

### "SOLD AS A DISPLAY OF ......"

If a Carton Discount of 5% is available the carton quantity will be displayed in a grey window box next to the item number.

Carton Discount will only apply where there is no existing discount or arrangements that have been entered into including Preferred Supplier Agreements.