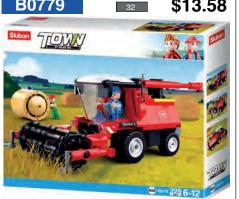

170 PCS

687 PCS

WW2 SU-85 TANK DESTROYER 338 PCS

896 PCS

MODEL BRICKS KA-50 BLACK SHARK 330 PCS

404 PCS

TOWN FRUIT CART

CARTON 32 B0779 \$13.58

TOWN HARVESTER 229 PCS

CARTON 12 **B0790** \$45.41 ModelBricks 790 893 PCS 8-14

MODEL BRICKS TANK 99A 893 PCS

110 PCS

B0805 \$13.55 TOWN TOWN EXCAVATOR/LIFTER

161 PCS CARTON 12

B0830

265 PCS