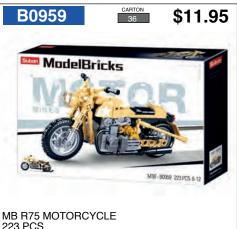

### "SOLD AS A DISPLAY OF ......"

If a Carton Discount of 5% is available the carton quantity will be displayed in a grey window box next to the item number.

Carton Discount will only apply where there is no existing discount or arrangements that have been entered into including Preferred Supplier Agreements.