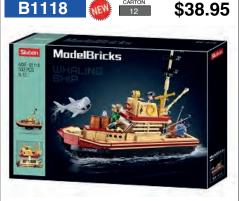

524 PCS



WW2 MEDIUM TANK 725 PCS

WW2 M5 LIGHT TANK

344 PCS





WW2 THE ATLANTIC WALL 765 PCS

542 PCS











565 PCS























AMBULANCE 54 PCS



























262 PCS











































16

\$29.95



ARMY B' OF BUDAPEST - WINTER COUNTER 769 PCS



B0982

MB T34-85 TANK

MB SU-57 FIGHTER (2 IN 1)



B0989 \$56.28 MINI HANDCRAFT SEASONS -SOLD AS A DISPLAY OF 8

MB SU-27 FIGHTER (2 IN 1)

B1010

692 PCS

MadelBricks

B0985





MB HELICOPTER BLACK HAWK

692 PCS

MadelBricks

MB TANK STRV103 MB TANK T-7283 (2 IN 1) 770 PCS

\$37.77









MB CAR ORV SUV 317 PCS

TOWN POLICE CAR













GIRLS DREAM DETACHABLE HOUSE 571 PCS



254 PCS



MB OLD SCHOOL AMBULANCE

411 PCS





MB BISMARCK BATTLESHIP (2 IN 1) 1849 PCS

















\$10.41





MB THE GREAT SHARK 592 PCS

B0182







**EDUCATIONAL** 





















# visit www.belta.com.au

DETAILS ON THE SLUBAN DISPLAY
AS WELL AS NEW ITEMS, PRICE CHANGES, OUT OF STOCK
ITEMS, AND CLEARANCE ITEMS FOR THE SLUBAN RANGE

### BELTA AUSSIE RULES FOOTBALLS

























A330.135















































### BELTA AUSSIE RULES FOOTBALLS





FOOTY SIZE 2 (9-11 YEARS) RED SYNTHETIC TEXTURED RUBBER



FOOTY SIZE 2 (9-11 YEARS) YELLOW SYNTHETIC TEXTURED RUBBER



FOOTY SIZE 2 (9-11 YEARS) FLURO PINK SYNTHETIC TEXTURED RUBBER



FOOTY SIZE 2 (9-11 YEARS) FLURO ORANGE SYNTHETIC TEXTURED RUBBER



FOOTY SIZE 2 (9-11 YEARS) FLURO GREEN SYNTHETIC TEXTURED RUBBER



FOOTY SIZE 3 (12-13 YEARS) RED SYNTHETIC TEXTURED RUBBER



FOOTY SIZE 3 (12-