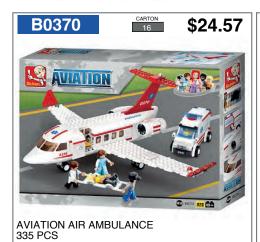

WW2 M5 LIGHT TANK

344 PCS

WW2 THE ATLANTIC WALL 765 PCS

542 PCS

565 PCS

AMBULANCE 54 PCS

262 PCS

16