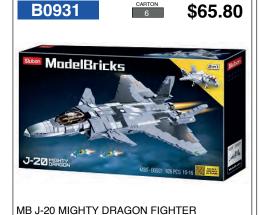

\$29.95

ARMY B' OF BUDAPEST - WINTER COUNTER 769 PCS

B0982

MB T34-85 TANK

MB SU-57 FIGHTER (2 IN 1)

B0989 \$56.28 MINI HANDCRAFT SEASONS -SOLD AS A DISPLAY OF 8

MB SU-27 FIGHTER (2 IN 1)

B1010