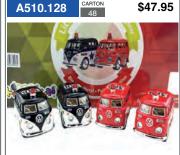

## **VEHICLES AND PLANES** INCLUDING DIE CAST

DIE CAST LITTLE LADY BEETLE 5 CM PULL BACK -SOLD AS A DISPLAY OF 12

DIE CAST LITTLE VW POLICE/FIRE FIGHTER 5 CM PULL BACK -SOLD AS A DISPLAY OF 12

DIE CAST LITTLE 1962 VW KOMBI 7 CM PULL BACK -SOLD AS A DISPLAY OF 12