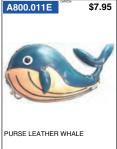

# MAGNETS – POSTCARDS – LEATHER KEYRINGS AND PURSES – AUSTRALIANA – AUSTRALIANA BOOKS

GREAT BROWN KINGFISHER

POSTCARD

BLUE WINGED KOOKABURRA

POSTCARD

RED COLLARED LORIKEET

POSTCARD

BUCHAN CAVES