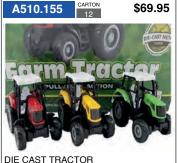

OTS 7.5" DIE CAST 3 COLOURS -SOLD AS A DISPLAY OF 6

F-16 FIGHTING FALCON 6" DIE CAST FIGHTER 2 COLORS -SOLD AS A DISPLAY OF 6

F-14 PANDA FIGHTER 7" DIE CAST ( COLOURS -SOLD AS DISPLAY OF 6



DIE CAST UH-60 BLACK HAWK HELICOPTER 10.5" DIE CAST -SOLD AS A DISPLAY OF 6



DIE CAST APACHE HELICOPTER 9.5" DIE CAST -SOLD AS A DISPLAY OF 6



DIE CAST AEROTRANSPORT MILITARY PLANE 16CM -SOLD AS A DISPLAY OF 6



DIE CAST FIGHTERS 4 DESIGNS 1:180 SCALE -SOLD AS A DISPLAY OF 12

















## **VEHICLES AND PLANES** INCLUDING DIE CAST



























DIE CAST LITTLE LADY BEETLE 5 CM PULL BACK -SOLD AS A DISPLAY OF 12



DIE CAST LITTLE VW POLICE/FIRE FIGHTER 5 CM PULL BACK -SOLD AS A DISPLAY OF 12

DIE CAST LITTLE 1962 VW KOMBI 7 CM PULL BACK -SOLD AS A DISPLAY OF 12

















DIE CAST 1995 McLAREN F1 GTR 13 CM PULL BACK -SOLD AS A DISPLAY OF 12



### **VEHICLES AND PLANES INCLUDING DIE CAST**









































VISIT OUR WEBSITE www.belta.com.au FOR THE FULL RANGE OF VEHICLES, PLANES AND CONSTRUCT IT INCLUDING OF STOCK ITEMS AND CLEARANCE



PUZZLES - ACTIVITY STATION - STATIONERY - PENCILS -**MARKERS - LABELS - PAPER - BATTERIES - SCRAP BOOKS** 

### visit www.belta.com.au

FOR THE FULL RANGE OF COLOURING BOOKS, JIGSAW PUZZLES, ACTIVITY STATIONS, STATIONERY, LABELS AS WELL AS PRICE CHANGES, OUT OF STOCK ITEMS AND **CLEARANCE ITEMS** 



























































# **TOYS - GAMES - BUBBLES -HATCHING EGGS**

















































## TOYS - GAMES - BUBBLES -HATCHING EGGS