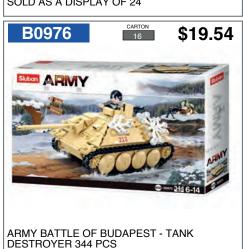

WW2 M5 LIGHT TANK

344 PCS

WW2 THE ATLANTIC WALL 765 PCS

542 PCS

565 PCS

AMBULANCE 54 PCS

262 PCS

16