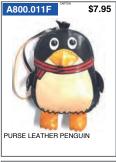

# MAGNETS – POSTCARDS – LEATHER KEYRINGS AND PURSES – AUSTRALIANA – AUSTRALIANA BOOKS

GREAT BROWN KINGFISHER

POSTCARD

BLUE WINGED KOOKABURRA

POSTCARD

RED COLLARED LORIKEET

POSTCARD

BUCHAN CAVES