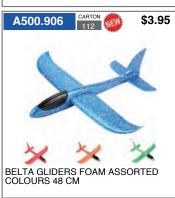

# VEHICLES AND PLANES INCLUDING DIE CAST

\$42.00

A510.337

SOLD AS A DISPLAY OF 6

A510.339 \$33.00

F-14 PANDA FIGHTER 9" DIE CAST 2 COLOURS -SOLD AS A DISPLAY OF 6

F-22 RAPTOR PILOTS 7.5" DIE CAST 3 COLOURS -SOLD AS A DISPLAY OF 6