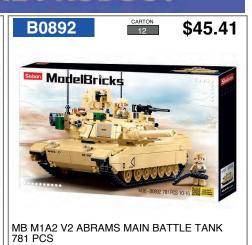

TOWN HARVESTER 229 PCS

CARTON 12 **B0790** \$45.41 ModelBricks 790 893 PCS 8-14

MODEL BRICKS TANK 99A 893 PCS

110 PCS

B0805 \$13.55 TOWN TOWN EXCAVATOR/LIFTER

161 PCS CARTON 12

B0830

265 PCS