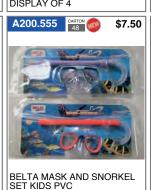

# **BELTA BEACH AND OUTDOORS**

# **BELTA BEACH AND OUTDOORS**

\$3.50

WATER GUN SUPER DISTANCE 11 CM SOLD AS A DISPLAY OF 18

\$37.80