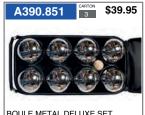

BELTA HOOKEY RINGS PACK OF 6

**BOULE METAL DELUXE SET** 

METAL BALL STAND ON WHEELS WITH 6 LEVELS 185 CM EXCLUDES BALLS

visit www.belta.com.au

FOR BALL STAND OPTIONS

BELTA SPORTS WATER BOTTLE 1100 ML