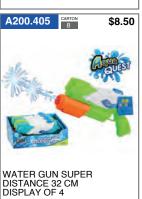

# **BELTA BEACH AND OUTDOORS**

# **BELTA BEACH AND OUTDOORS**

\$3.50

WATER GUN SUPER DISTANCE 11 CM SOLD AS A DISPLAY OF 18

\$37.80