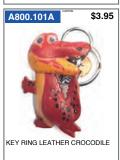

# MAGNETS – POSTCARDS – LEATHER KEYRINGS AND PURSES – AUSTRALIANA – AUSTRALIANA BOOKS

GREAT BROWN KINGFISHER

POSTCARD

BLUE WINGED KOOKABURRA

POSTCARD

RED COLLARED LORIKEET

POSTCARD

BUCHAN CAVES

### **MAGNETS - POSTCARDS - LEATHER KEYRINGS AND** PURSES – AUSTRALIANA – AUSTRALIANA BOOKS

\$3.95

\$3.95

A800.101N