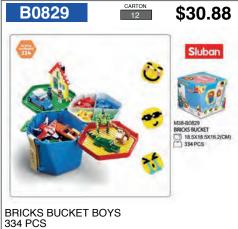

POLICE PULL BACK POLICE CAR

\$30.88 Sluban M38-B0830 BRICKS BUCKET 18.5X18.5X16.2(CM) 348 PCS **BRICKS BUCKET GIRLS** 

WW2 WILLYS JEEP 143 PCS

WW2 STUG III ARMOURED FIGHTING VEHICLE 524 PCS

WW2 MEDIUM TANK 725 PCS