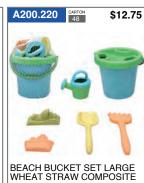

# **BELTA BEACH AND OUTDOORS**

\$3.50

WATER GUN SUPER DISTANCE 11 CM SOLD AS A DISPLAY OF 18

\$37.80