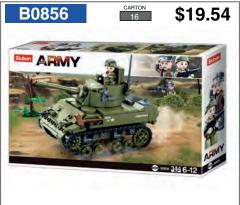

WW2 M5 LIGHT TANK

344 PCS

WW2 THE ATLANTIC WALL 765 PCS

542 PCS

565 PCS

AMBULANCE 54 PCS

262 PCS

16