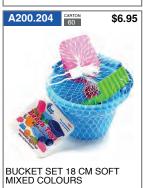

# **BELTA BEACH AND OUTDOORS**

\$3.50

WATER GUN SUPER DISTANCE 11 CM SOLD AS A DISPLAY OF 18

\$37.80