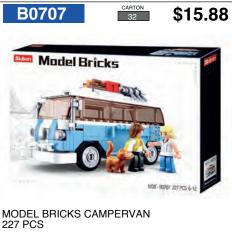

# BELTA

\$36.19

B0622

B0687 \$17.87

WW2 4 DESIGNS -SOLD AS A DISPLAY OF 8

311 PCS

WWI

WW2 PLANE ILYUSHIN 2

170 PCS

687 PCS

WW2 SU-85 TANK DESTROYER 338 PCS

896 PCS

MODEL BRICKS KA-50 BLACK SHARK 330 PCS

404 PCS

TOWN FRUIT CART

CARTON 32 B0779 \$13.58