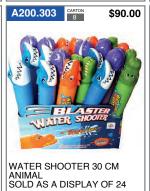

# **BELTA BEACH AND OUTDOORS**

\$3.50

WATER GUN SUPER DISTANCE 11 CM SOLD AS A DISPLAY OF 18

\$37.80