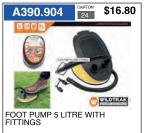

BELTA HOOKEY RINGS PACK OF 6

**BOULE METAL DELUXE SET** 

METAL BALL STAND ON WHEELS WITH 6 LEVELS 185 CM EXCLUDES BALLS

visit www.belta.com.au

FOR BALL STAND OPTIONS

BELTA SPORTS WATER BOTTLE 1100 ML