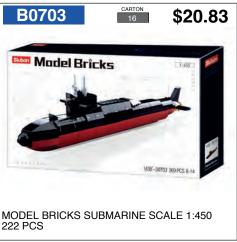

# BELTA

\$36.19

B0622

B0687 \$17.87

WW2 4 DESIGNS -SOLD AS A DISPLAY OF 8

311 PCS

WWI

WW2 PLANE ILYUSHIN 2