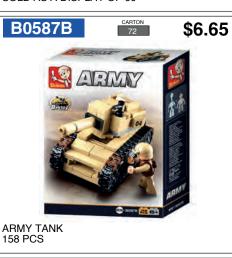

POLICE PULL BACK POLICE CAR

\$30.88 Sluban M38-B0830 BRICKS BUCKET 18.5X18.5X16.2(CM) 348 PCS **BRICKS BUCKET GIRLS** 

WW2 WILLYS JEEP 143 PCS

WW2 STUG III ARMOURED FIGHTING VEHICLE 524 PCS

WW2 MEDIUM TANK 725 PCS