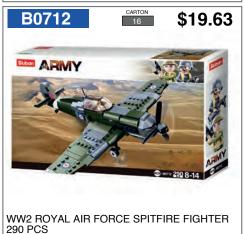

# BELTA

\$36.19

B0622

B0687 \$17.87

WW2 4 DESIGNS -SOLD AS A DISPLAY OF 8

311 PCS

WWI

WW2 PLANE ILYUSHIN 2

170 PCS

687 PCS

WW2 SU-85 TANK DESTROYER 338 PCS

896 PCS

MODEL BRICKS KA-50 BLACK SHARK 330 PCS

404 PCS

TOWN FRUIT CART

CARTON 32 B0779 \$13.58