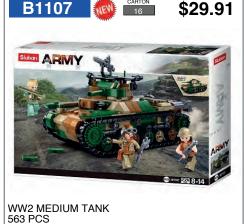

POLICE PULL BACK POLICE CAR

\$30.88 Sluban M38-B0830 BRICKS BUCKET 18.5X18.5X16.2(CM) 348 PCS **BRICKS BUCKET GIRLS** 

WW2 WILLYS JEEP 143 PCS

WW2 STUG III ARMOURED FIGHTING VEHICLE 524 PCS

WW2 MEDIUM TANK 725 PCS