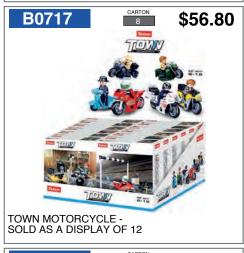

to use your own freight company please contact the office to arrange.

### \*Some conditions may apply

At the time of printing, July 2022, all endeavours were made to ensure that the details in this catalogue are correct. Products may vary from the images shown.

Due to the unprecedented times we are all currently experiencing International Freight Fluctuations, Stock Availability, Pricing and Policies can change quickly so please visit <a href="https://www.belta.com.au">www.belta.com.au</a> to keep up to date.



























# BELTA

















\$36.19

B0622



























B0687 \$17.87

WW2 4 DESIGNS -SOLD AS A DISPLAY OF 8

311 PCS

WWI



WW2 PLANE ILYUSHIN 2

170 PCS

687 PCS

WW2 SU-85 TANK DESTROYER 338 PCS























































896 PCS





MODEL BRICKS KA-50 BLACK SHARK 330 PCS

404 PCS









TOWN FRUIT CART

CARTON 32 B0779 \$13.58



TOWN HARVESTER 229 PCS

CARTON 12 **B0790** \$45.41 ModelBricks 790 893 PCS 8-14

MODEL BRICKS TANK 99A 893 PCS

110 PCS



















B0805 \$13.55 TOWN TOWN EXCAVATOR/LIFTER









161 PCS CARTON 12

B0830

265 PCS



POLICE PULL BACK POLICE CAR





\$30.88 Sluban M38-B0830 BRICKS BUCKET 18.5X18.5X16.2(CM) 348 PCS **BRICKS BUCKET GIRLS** 



















WW2 WILLYS JEEP 143 PCS



WW2 STUG III ARMOURED FIGHTING VEHICLE 524 PCS



WW2 MEDIUM TANK 725 PCS

WW2 M5 LIGHT TANK

344 PCS





WW2 THE ATLANTIC WALL 765 PCS

542 PCS











565 PCS























AMBULANCE 54 PCS



























262 PCS