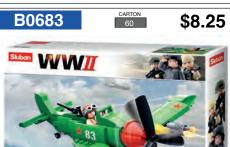

POLICE PULL BACK POLICE CAR

\$30.88 Sluban M38-B0830 BRICKS BUCKET 18.5X18.5X16.2(CM) 348 PCS **BRICKS BUCKET GIRLS** 

WW2 WILLYS JEEP 143 PCS

WW2 STUG III ARMOURED FIGHTING VEHICLE 524 PCS

WW2 MEDIUM TANK 725 PCS

WW2 M5 LIGHT TANK

344 PCS

WW2 THE ATLANTIC WALL 765 PCS

542 PCS

565 PCS

AMBULANCE 54 PCS

262 PCS

16