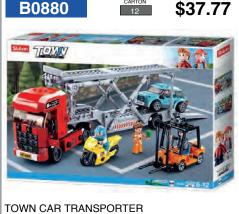

692 PCS

MadelBricks

B0985

MB HELICOPTER BLACK HAWK

692 PCS

MadelBricks

MB TANK STRV103 MB TANK T-7283 (2 IN 1) 770 PCS

\$37.77