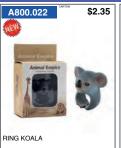

# MAGNETS – POSTCARDS – LEATHER KEYRINGS AND PURSES – AUSTRALIANA – AUSTRALIANA BOOKS

GREAT BROWN KINGFISHER

POSTCARD

BLUE WINGED KOOKABURRA

POSTCARD

RED COLLARED LORIKEET

POSTCARD

BUCHAN CAVES

### **MAGNETS - POSTCARDS - LEATHER KEYRINGS AND** PURSES – AUSTRALIANA – AUSTRALIANA BOOKS

\$3.95

\$3.95

A800.101N