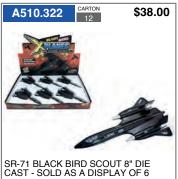

# VEHICLES AND PLANES INCLUDING DIE CAST

\$42.00

A510.337

SOLD AS A DISPLAY OF 6

A510.339 \$33.00

F-14 PANDA FIGHTER 9" DIE CAST 2 COLOURS -SOLD AS A DISPLAY OF 6

F-22 RAPTOR PILOTS 7.5" DIE CAST 3 COLOURS -SOLD AS A DISPLAY OF 6

F-16 FIGHTING FALCON 6" DIE CAST FIGHTER 2 COLORS -SOLD AS A DISPLAY OF 6

F-14 PANDA FIGHTER 7" DIE CAST ( COLOURS -SOLD AS DISPLAY OF 6

DIE CAST UH-60 BLACK HAWK HELICOPTER 10.5" DIE CAST -SOLD AS A DISPLAY OF 6

DIE CAST APACHE HELICOPTER 9.5" DIE CAST -SOLD AS A DISPLAY OF 6

DIE CAST AEROTRANSPORT MILITARY PLANE 16CM -SOLD AS A DISPLAY OF 6

DIE CAST FIGHTERS 4 DESIGNS 1:180 SCALE -SOLD AS A DISPLAY OF 12