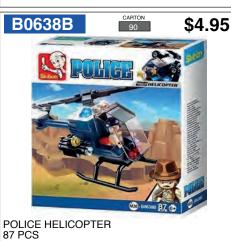

POLICE PULL BACK POLICE CAR

\$30.88 Sluban M38-B0830 BRICKS BUCKET 18.5X18.5X16.2(CM) 348 PCS **BRICKS BUCKET GIRLS** 

WW2 WILLYS JEEP 143 PCS

WW2 STUG III ARMOURED FIGHTING VEHICLE 524 PCS

WW2 MEDIUM TANK 725 PCS

WW2 M5 LIGHT TANK

344 PCS

WW2 THE ATLANTIC WALL 765 PCS

542 PCS

565 PCS

AMBULANCE 54 PCS

262 PCS

16