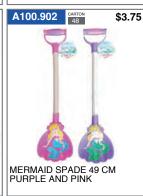

# **BELTA BEACH AND OUTDOORS**

# **BELTA BEACH AND OUTDOORS**

\$3.50

WATER GUN SUPER DISTANCE 11 CM SOLD AS A DISPLAY OF 18

\$37.80