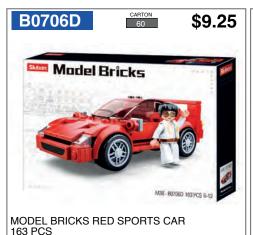

# BELTA

\$36.19

B0622

B0687 \$17.87

WW2 4 DESIGNS -SOLD AS A DISPLAY OF 8

311 PCS

WWI

WW2 PLANE ILYUSHIN 2

170 PCS

687 PCS

WW2 SU-85 TANK DESTROYER 338 PCS

896 PCS

MODEL BRICKS KA-50 BLACK SHARK 330 PCS

404 PCS

TOWN FRUIT CART

CARTON 32 B0779 \$13.58