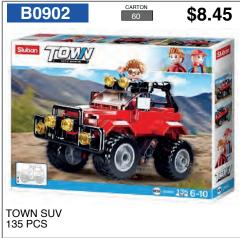

TOWN HARVESTER 229 PCS

CARTON 12 **B0790** \$45.41 ModelBricks 790 893 PCS 8-14

MODEL BRICKS TANK 99A 893 PCS

110 PCS

B0805 \$13.55 TOWN TOWN EXCAVATOR/LIFTER

161 PCS CARTON 12

B0830

265 PCS