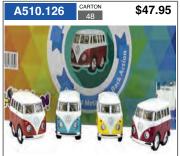

## **VEHICLES AND PLANES** INCLUDING DIE CAST

DIE CAST LITTLE LADY BEETLE 5 CM PULL BACK -SOLD AS A DISPLAY OF 12

DIE CAST LITTLE VW POLICE/FIRE FIGHTER 5 CM PULL BACK -SOLD AS A DISPLAY OF 12

DIE CAST LITTLE 1962 VW KOMBI 7 CM PULL BACK -SOLD AS A DISPLAY OF 12