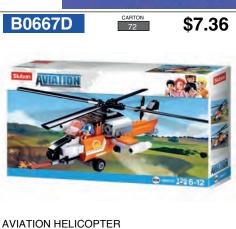

# BELTA

\$36.19

B0622

B0687 \$17.87

WW2 4 DESIGNS -SOLD AS A DISPLAY OF 8

311 PCS

WWI

WW2 PLANE ILYUSHIN 2