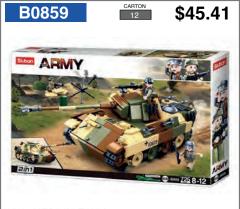

TOWN HARVESTER 229 PCS

CARTON 12 **B0790** \$45.41 ModelBricks 790 893 PCS 8-14

MODEL BRICKS TANK 99A 893 PCS

110 PCS

B0805 \$13.55 TOWN TOWN EXCAVATOR/LIFTER

161 PCS CARTON 12

B0830

265 PCS