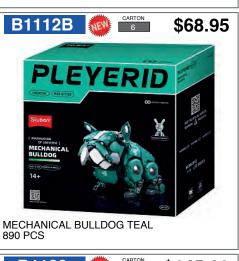

E 524 PCS



WW2 MEDIUM TANK 725 PCS

WW2 M5 LIGHT TANK

344 PCS





WW2 THE ATLANTIC WALL 765 PCS

542 PCS











565 PCS























AMBULANCE 54 PCS



























262 PCS











































16

\$29.95



ARMY B' OF BUDAPEST - WINTER COUNTER 769 PCS



B0982

MB T34-85 TANK

MB SU-57 FIGHTER (2 IN 1)



B0989 \$56.28 MINI HANDCRAFT SEASONS -SOLD AS A DISPLAY OF 8

MB SU-27 FIGHTER (2 IN 1)

B1010

692 PCS

MadelBricks

B0985





MB HELICOPTER BLACK HAWK

692 PCS

MadelBricks

MB TANK STRV103 MB TANK T-7283 (2 IN 1) 770 PCS

\$37.77









MB CAR ORV SUV 317 PCS

TOWN POLICE CAR













GIRLS DREAM DETACHABLE HOUSE 571 PCS



254 PCS



MB OLD SCHOOL AMBULANCE

411 PCS





MB BISMARCK BATTLESHIP (2 IN 1) 1849 PCS

















\$10.41





MB THE GREAT SHARK 592 PCS

B0182







**EDUCATIONAL** 





















# visit www.belta.com.au

DETAILS ON THE SLUBAN DISPLAY
AS WELL AS NEW ITEMS, PRICE CHANGES, OUT OF STOCK
ITEMS, AND CLEARANCE ITEMS FOR THE SLUBAN RANGE

### BELTA AUSSIE RULES FOOTBALLS

























A330.135















































### BELTA AUSSIE RULES FOOTBALLS





FOOTY SIZE 2 (9-11 YEARS) RED SYNTHETIC TEXTURED RUBBER



FOOTY SIZE 2 (9-11 YEARS) YELLOW SYNTHETIC TEXTURED RUBBER



FOOTY SIZE 2 (9-11 YEARS) FLURO PINK SYNTHETIC TEXTURED RUBBER



FOOTY SIZE 2 (9-11 YEARS) FLURO ORANGE SYNTHETIC TEXTURED RUBBER



FOOTY SIZE 2 (9-11 YEARS) FLURO GREEN SYNTHETIC TEXTURED RUBBER



FOOTY SIZE 3 (12-13 YEARS) RED SYNTHETIC TEXTURED RUBBER



FOOTY SIZE 3 (1