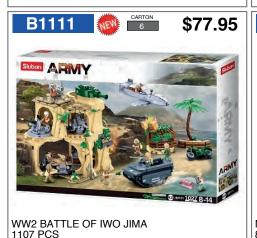

WW2 M5 LIGHT TANK

344 PCS

WW2 THE ATLANTIC WALL 765 PCS

542 PCS

565 PCS

AMBULANCE 54 PCS

262 PCS

16

\$29.95

ARMY B' OF BUDAPEST - WINTER COUNTER 769 PCS

B0982

MB T34-85 TANK

MB SU-57 FIGHTER (2 IN 1)

B0989 \$56.28 MINI HANDCRAFT SEASONS -SOLD AS A DISPLAY OF 8

MB SU-27 FIGHTER (2 IN 1)

B1010