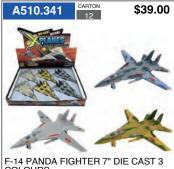

# VEHICLES AND PLANES INCLUDING DIE CAST

\$42.00

A510.337

SOLD AS A DISPLAY OF 6

A510.339 \$33.00

F-14 PANDA FIGHTER 9" DIE CAST 2 COLOURS -SOLD AS A DISPLAY OF 6

F-22 RAPTOR PILOTS 7.5" DIE CAST 3 COLOURS -SOLD AS A DISPLAY OF 6

F-16 FIGHTING FALCON 6" DIE CAST FIGHTER 2 COLORS -SOLD AS A DISPLAY OF 6

F-14 PANDA FIGHTER 7" DIE CAST ( COLOURS -SOLD AS DISPLAY OF 6

DIE CAST UH-60 BLACK HAWK HELICOPTER 10.5" DIE CAST -SOLD AS A DISPLAY OF 6