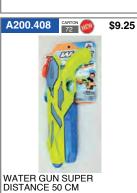

# **BELTA BEACH AND OUTDOORS**

\$3.50

WATER GUN SUPER DISTANCE 11 CM SOLD AS A DISPLAY OF 18

\$37.80