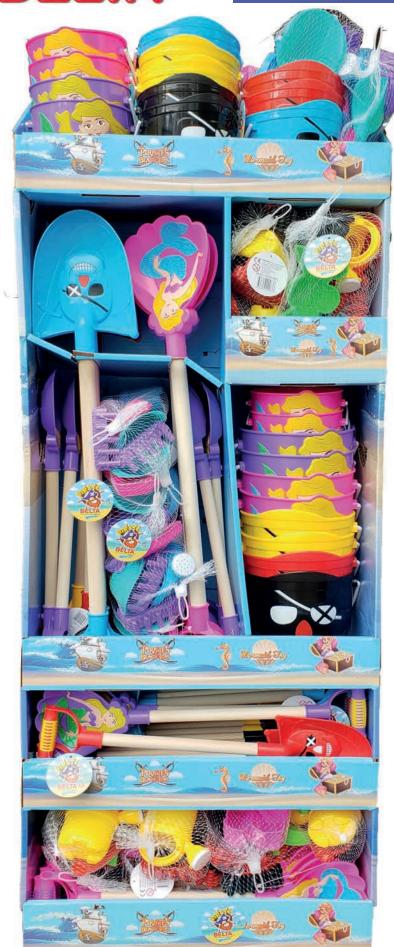

# **BELTA BEACH AND OUTDOORS**

# **BELTA BEACH AND OUTDOORS**

\$3.50

WATER GUN SUPER DISTANCE 11 CM SOLD AS A DISPLAY OF 18

\$37.80