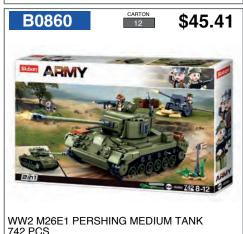

POLICE PULL BACK POLICE CAR

\$30.88 Sluban M38-B0830 BRICKS BUCKET 18.5X18.5X16.2(CM) 348 PCS **BRICKS BUCKET GIRLS** 

WW2 WILLYS JEEP 143 PCS

WW2 STUG III ARMOURED FIGHTING VEHICLE 524 PCS

WW2 MEDIUM TANK 725 PCS