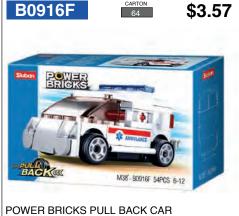

PCS

687 PCS

WW2 SU-85 TANK DESTROYER 338 PCS























































896 PCS





MODEL BRICKS KA-50 BLACK SHARK 330 PCS

404 PCS









TOWN FRUIT CART

CARTON 32 B0779 \$13.58



TOWN HARVESTER 229 PCS

CARTON 12 **B0790** \$45.41 ModelBricks 790 893 PCS 8-14

MODEL BRICKS TANK 99A 893 PCS

110 PCS



















B0805 \$13.55 TOWN TOWN EXCAVATOR/LIFTER









161 PCS CARTON 12

B0830

265 PCS



POLICE PULL BACK POLICE CAR





\$30.88 Sluban M38-B0830 BRICKS BUCKET 18.5X18.5X16.2(CM) 348 PCS **BRICKS BUCKET GIRLS** 



















WW2 WILLYS JEEP 143 PCS



WW2 STUG III ARMOURED FIGHTING VEHICLE 524 PCS



WW2 MEDIUM TANK 725 PCS

WW2 M5 LIGHT TANK

344 PCS





WW2 THE ATLANTIC WALL 765 PCS

542 PCS











565 PCS























AMBULANCE 54 PCS



























262 PCS











































16

\$29.95



ARMY B' OF BUDAPEST - WINTER COUNTER 769 PCS



B0982

MB T34-85 TANK

MB SU-57 FIGHTER (2 IN 1)



B0989 \$56.28 MINI HANDCRAFT SEASONS -SOLD AS A DISPLAY OF 8

MB SU-27 FIGHTER (2 IN 1)

B1010

692 PCS

MadelBricks

B0985





MB HELICOPTER BLACK HAWK

692 PCS

MadelBricks

MB TANK STRV103 MB TANK T-7283 (2 IN 1) 770 PCS

\$37.77









MB CAR ORV SUV 317 PCS

TOWN POLICE CAR













GIRLS DREAM DETACHABLE HOUSE 571 PCS



254 PCS



MB OLD SCHOOL AMBULANCE

411 PCS





MB BISMARCK BATTLESHIP (2 IN 1) 1849 PCS

















\$10.41





MB THE GREAT SHARK 592 PCS

B0182







**EDUCATIONAL** 





















# visit www.belta.com.au

DETAILS ON THE SLUBAN DISPL