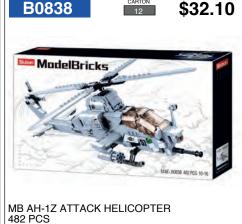

692 PCS

MadelBricks

B0985

MB HELICOPTER BLACK HAWK

692 PCS

MadelBricks

MB TANK STRV103 MB TANK T-7283 (2 IN 1) 770 PCS

\$37.77