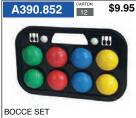

BELTA HOOKEY RINGS PACK OF 6

**BOULE METAL DELUXE SET** 

METAL BALL STAND ON WHEELS WITH 6 LEVELS 185 CM EXCLUDES BALLS

visit www.belta.com.au

FOR BALL STAND OPTIONS

BELTA SPORTS WATER BOTTLE 1100 ML