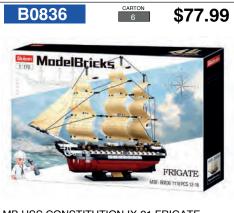

\$29.95

ARMY B' OF BUDAPEST - WINTER COUNTER 769 PCS

B0982

MB T34-85 TANK

MB SU-57 FIGHTER (2 IN 1)

B0989 \$56.28 MINI HANDCRAFT SEASONS -SOLD AS A DISPLAY OF 8

MB SU-27 FIGHTER (2 IN 1)

B1010