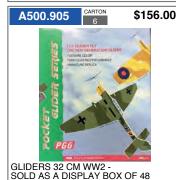

# BELTA

\$36.19

B0622

B0687 \$17.87

WW2 4 DESIGNS -SOLD AS A DISPLAY OF 8

311 PCS

WWI

WW2 PLANE ILYUSHIN 2