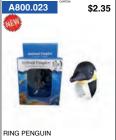

# MAGNETS – POSTCARDS – LEATHER KEYRINGS AND PURSES – AUSTRALIANA – AUSTRALIANA BOOKS

GREAT BROWN KINGFISHER

POSTCARD

BLUE WINGED KOOKABURRA

POSTCARD

RED COLLARED LORIKEET

POSTCARD

BUCHAN CAVES

### **MAGNETS - POSTCARDS - LEATHER KEYRINGS AND** PURSES – AUSTRALIANA – AUSTRALIANA BOOKS

\$3.95

\$3.95

A800.101N