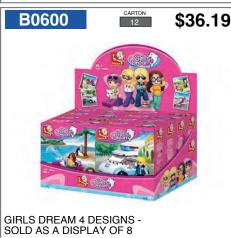

# BELTA

\$36.19

B0622

B0687 \$17.87

WW2 4 DESIGNS -SOLD AS A DISPLAY OF 8

311 PCS

WWI

WW2 PLANE ILYUSHIN 2