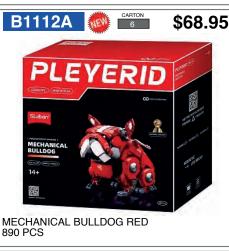

CLE 524 PCS



WW2 MEDIUM TANK 725 PCS

WW2 M5 LIGHT TANK

344 PCS





WW2 THE ATLANTIC WALL 765 PCS

542 PCS











565 PCS























AMBULANCE 54 PCS



























262 PCS











































16

\$29.95



ARMY B' OF BUDAPEST - WINTER COUNTER 769 PCS



B0982

MB T34-85 TANK

MB SU-57 FIGHTER (2 IN 1)



B0989 \$56.28 MINI HANDCRAFT SEASONS -SOLD AS A DISPLAY OF 8

MB SU-27 FIGHTER (2 IN 1)

B1010

692 PCS

MadelBricks

B0985





MB HELICOPTER BLACK HAWK

692 PCS

MadelBricks

MB TANK STRV103 MB TANK T-7283 (2 IN 1) 770 PCS

\$37.77









MB CAR ORV SUV 317 PCS

TOWN POLICE CAR













GIRLS DREAM DETACHABLE HOUSE 571 PCS



254 PCS



MB OLD SCHOOL AMBULANCE

411 PCS





MB BISMARCK BATTLESHIP (2 IN 1) 1849 PCS

















\$10.41





MB THE GREAT SHARK 592 PCS

B0182







**EDUCATIONAL** 





















# visit www.belta.com.au

DETAILS ON THE SLUBAN DISPLAY
AS WELL AS NEW ITEMS, PRICE CHANGES, OUT OF STOCK
ITEMS, AND CLEARANCE ITEMS FOR THE SLUBAN RANGE

### BELTA AUSSIE RULES FOOTBALLS

























A330.135















































### BELTA AUSSIE RULES FOOTBALLS





FOOTY SIZE 2 (9-11 YEARS) RED SYNTHETIC TEXTURED RUBBER



FOOTY SIZE 2 (9-11 YEARS) YELLOW SYNTHETIC TEXTURED RUBBER



FOOTY SIZE 2 (9-11 YEARS) FLURO PINK SYNTHETIC TEXTURED RUBBER



FOOTY SIZE 2 (9-11 YEARS) FLURO ORANGE SYNTHETIC TEXTURED RUBBER



FOOTY SIZE 2 (9-11 YEARS) FLURO GREEN SYNTHETIC TEXTURED RUBBER



FOOTY SIZE 3 (12-13 YEARS) RED SYNTHETIC TEXTURED RUBBER



FOOTY SIZE 3