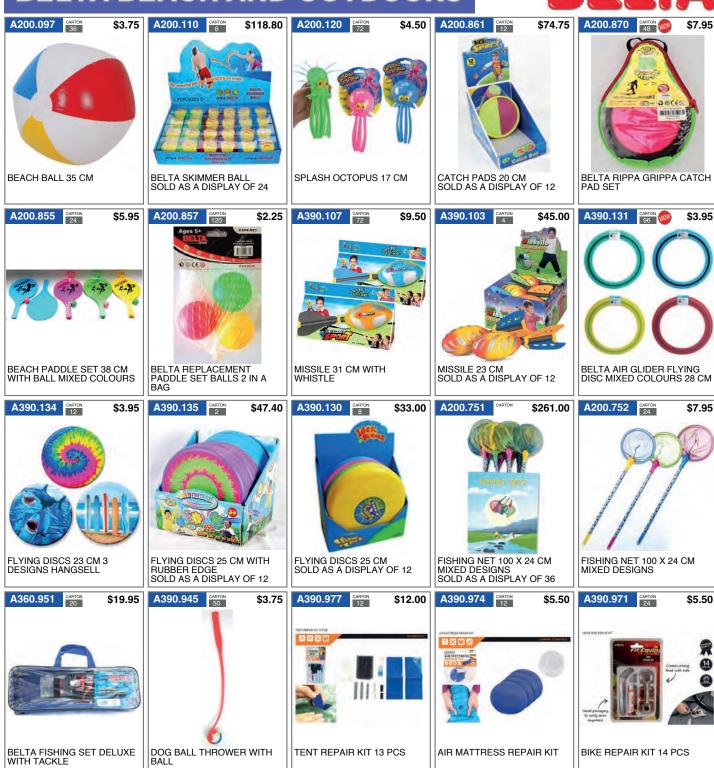

# **BELTA BEACH AND OUTDOORS**

# **BELTA BEACH AND OUTDOORS**

\$3.50

WATER GUN SUPER DISTANCE 11 CM SOLD AS A DISPLAY OF 18

\$37.80