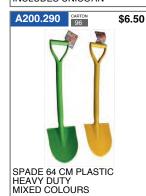

# **BELTA BEACH AND OUTDOORS**

# **BELTA BEACH AND OUTDOORS**

\$3.50

WATER GUN SUPER DISTANCE 11 CM SOLD AS A DISPLAY OF 18

\$37.80