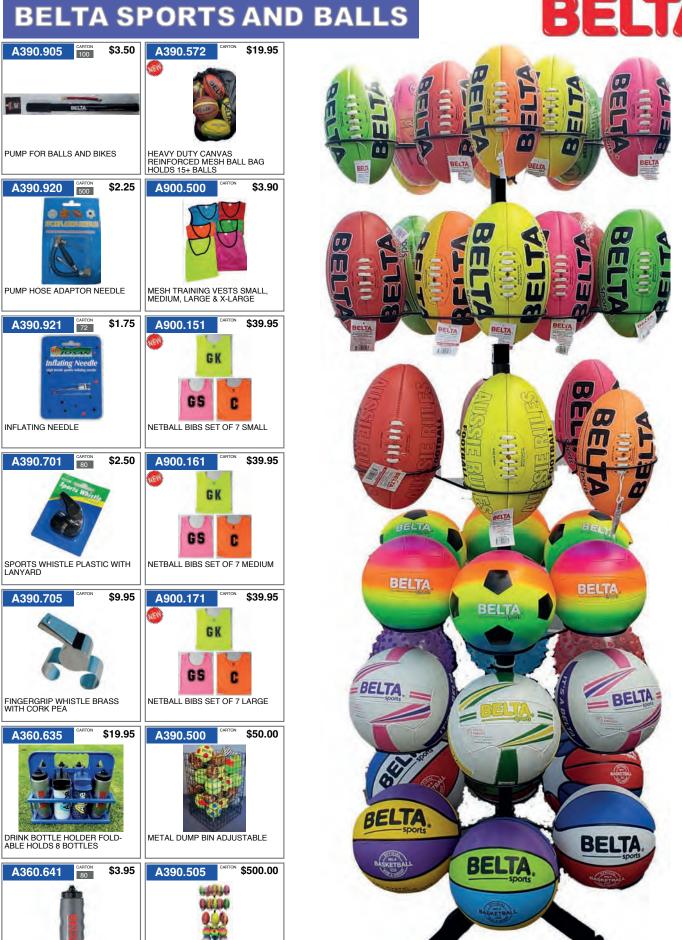

### **BELTA SPORTS AND BALLS**

# **BELTA SPORTS AND BALLS**

TENNIS BALLS NO LOGO PROMOTIONAL BALL - SOLD AS A BOX OF 240

BELTA TENNIS TRAINING BALL WITH RUBBER CORD

BELTA TENNIS BALL AND WATER BASE

BELTA TENNIS RACQUET SET 2 RACQUETS AND A BALL

BELTA TENNIS ROTOR SPIN REPLACEMENT BALL WITH CLIP

BELTA DOG BALLS WITH SQUEAK 2 PACK

TABLE TENNIS SET 4 BATS, 4 BALLS AND A NET

TABLE TENNIS SET 2 BATS AND 3 BALLS

TABLE TENNIS BALLS 3 STAR CHAMPIONSHIP QUALITY

BELTA TABLE TENNIS BALLS PACK OF 6

\$2.25

TABLE TENNIS RETRACTABLE NET

BADMINTON SET 2 RACQUETS AND 3 SHUTTLECOCKS

\$9.95

BADMINTON RACQUET

SHUTTLECOCKS PLASTIC SOLD AS A TUBE OF 6

DART PACK

BELTA HOOKEY RINGS PACK OF 6

**BOULE METAL DELUXE SET** 

METAL BALL STAND ON WHEELS WITH 6 LEVELS 185 CM EXCLUDES BALLS

visit www.belta.com.au

FOR BALL STAND OPTIONS

BELTA SPORTS WATER BOTTLE 1100 ML