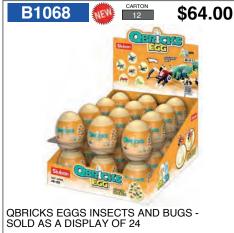

B0830 BRICKS BUCKET 18.5X18.5X16.2(CM) 348 PCS **BRICKS BUCKET GIRLS** 



















WW2 WILLYS JEEP 143 PCS



WW2 STUG III ARMOURED FIGHTING VEHICLE 524 PCS



WW2 MEDIUM TANK 725 PCS

WW2 M5 LIGHT TANK

344 PCS





WW2 THE ATLANTIC WALL 765 PCS

542 PCS











565 PCS























AMBULANCE 54 PCS



























262 PCS











































16

\$29.95



ARMY B' OF BUDAPEST - WINTER COUNTER 769 PCS



B0982

MB T34-85 TANK

MB SU-57 FIGHTER (2 IN 1)



B0989 \$56.28 MINI HANDCRAFT SEASONS -SOLD AS A DISPLAY OF 8

MB SU-27 FIGHTER (2 IN 1)

B1010

692 PCS

MadelBricks

B0985





MB HELICOPTER BLACK HAWK

692 PCS

MadelBricks

MB TANK STRV103 MB TANK T-7283 (2 IN 1) 770 PCS

\$37.77









MB CAR ORV SUV 317 PCS

TOWN POLICE CAR













GIRLS DREAM DETACHABLE HOUSE 571 PCS



254 PCS



MB OLD SCHOOL AMBULANCE

411 PCS





MB BISMARCK BATTLESHIP (2 IN 1) 1849 PCS

















\$10.41





MB THE GREAT SHARK 592 PCS

B0182







**EDUCATIONAL** 





















# visit www.belta.com.au

DETAILS ON THE SLUBAN DISPLAY
AS WELL AS NEW ITEMS, PRICE CHANGES, OUT OF STOCK
ITEMS, AND CLEARANCE ITEMS FOR THE SLUBAN RANGE

### BELTA AUSSIE RULES FOOTBALLS

























A330.135















































### BELTA AUSSIE RULES FOOTBALLS





FOOTY SIZE 2 (9-11 YEARS) RED SYNTHETIC TEXTURED RUBBER



FOOTY SIZE 2 (9-11 YEARS) YELLOW SYNTHETIC TEXTURED RUBBER



FOOTY SIZE 2 (9-11 YEARS) FLURO PINK SYNTHETIC TEXTURED RUBBER



FOOTY SIZE 2 (9-11 YEARS) FLURO ORANGE SYNTHETIC TEXTUR