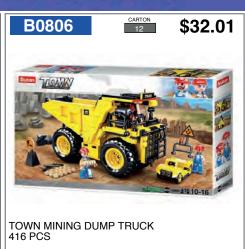

TOWN HARVESTER 229 PCS

CARTON 12 **B0790** \$45.41 ModelBricks 790 893 PCS 8-14

MODEL BRICKS TANK 99A 893 PCS

110 PCS

B0805 \$13.55 TOWN TOWN EXCAVATOR/LIFTER

161 PCS CARTON 12

B0830

265 PCS