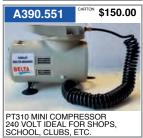

BELTA HOOKEY RINGS PACK OF 6

**BOULE METAL DELUXE SET** 

METAL BALL STAND ON WHEELS WITH 6 LEVELS 185 CM EXCLUDES BALLS

visit www.belta.com.au

FOR BALL STAND OPTIONS

BELTA SPORTS WATER BOTTLE 1100 ML