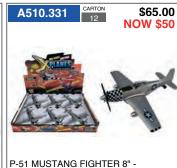

# VEHICLES AND PLANES INCLUDING DIE CAST

\$42.00

A510.337

SOLD AS A DISPLAY OF 6

A510.339 \$33.00

F-14 PANDA FIGHTER 9" DIE CAST 2 COLOURS -SOLD AS A DISPLAY OF 6

F-22 RAPTOR PILOTS 7.5" DIE CAST 3 COLOURS -SOLD AS A DISPLAY OF 6

F-16 FIGHTING FALCON 6" DIE CAST FIGHTER 2 COLORS -SOLD AS A DISPLAY OF 6

F-14 PANDA FIGHTER 7" DIE CAST ( COLOURS -SOLD AS DISPLAY OF 6

DIE CAST UH-60 BLACK HAWK HELICOPTER 10.5" DIE CAST -SOLD AS A DISPLAY OF 6