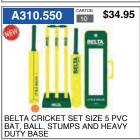

BELTA TENNIS ROTOR SPIN REPLACEMENT BALL WITH CLIP

BELTA DOG BALLS WITH SQUEAK 2 PACK

TABLE TENNIS SET 4 BATS, 4 BALLS AND A NET

TABLE TENNIS SET 2 BATS AND 3 BALLS

TABLE TENNIS BALLS 3 STAR CHAMPIONSHIP QUALITY