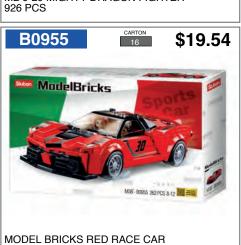

PCS























































896 PCS





MODEL BRICKS KA-50 BLACK SHARK 330 PCS

404 PCS









TOWN FRUIT CART

CARTON 32 B0779 \$13.58



TOWN HARVESTER 229 PCS

CARTON 12 **B0790** \$45.41 ModelBricks 790 893 PCS 8-14

MODEL BRICKS TANK 99A 893 PCS

110 PCS



















B0805 \$13.55 TOWN TOWN EXCAVATOR/LIFTER









161 PCS CARTON 12

B0830

265 PCS



POLICE PULL BACK POLICE CAR





\$30.88 Sluban M38-B0830 BRICKS BUCKET 18.5X18.5X16.2(CM) 348 PCS **BRICKS BUCKET GIRLS** 



















WW2 WILLYS JEEP 143 PCS



WW2 STUG III ARMOURED FIGHTING VEHICLE 524 PCS



WW2 MEDIUM TANK 725 PCS

WW2 M5 LIGHT TANK

344 PCS





WW2 THE ATLANTIC WALL 765 PCS

542 PCS











565 PCS























AMBULANCE 54 PCS



























262 PCS











































16

\$29.95



ARMY B' OF BUDAPEST - WINTER COUNTER 769 PCS



B0982

MB T34-85 TANK

MB SU-57 FIGHTER (2 IN 1)



B0989 \$56.28 MINI HANDCRAFT SEASONS -SOLD AS A DISPLAY OF 8

MB SU-27 FIGHTER (2 IN 1)

B1010

692 PCS

MadelBricks

B0985





MB HELICOPTER BLACK HAWK

692 PCS

MadelBricks

MB TANK STRV103 MB TANK T-7283 (2 IN 1) 770 PCS

\$37.77









MB CAR ORV SUV 317 PCS

TOWN POLICE CAR













GIRLS DREAM DETACHABLE HOUSE 571 PCS



254 PCS



MB OLD SCHOOL AMBULANCE

411 PCS





MB BISMARCK BATTLESHIP (2 IN 1) 1849 PCS

















\$10.41





MB THE GREAT SHARK 592 PCS

B0182







**EDUCATIONAL** 





















# visit www.belta.com.au

DETAILS ON THE SLUBAN DISPLAY
AS WELL AS NEW ITEMS, PRICE CHANGES, OUT