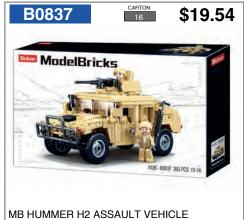

POLICE PULL BACK POLICE CAR

\$30.88 Sluban M38-B0830 BRICKS BUCKET 18.5X18.5X16.2(CM) 348 PCS **BRICKS BUCKET GIRLS** 

WW2 WILLYS JEEP 143 PCS

WW2 STUG III ARMOURED FIGHTING VEHICLE 524 PCS

WW2 MEDIUM TANK 725 PCS