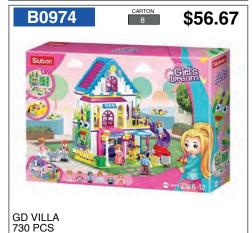

MB CAR ORV SUV 317 PCS

TOWN POLICE CAR

GIRLS DREAM DETACHABLE HOUSE 571 PCS

254 PCS

MB OLD SCHOOL AMBULANCE

411 PCS

MB BISMARCK BATTLESHIP (2 IN 1) 1849 PCS

\$10.41