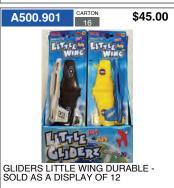

# VEHICLES AND PLANES INCLUDING DIE CAST

\$42.00

A510.337

SOLD AS A DISPLAY OF 6

A510.339 \$33.00

F-14 PANDA FIGHTER 9" DIE CAST 2 COLOURS -SOLD AS A DISPLAY OF 6

F-22 RAPTOR PILOTS 7.5" DIE CAST 3 COLOURS -SOLD AS A DISPLAY OF 6