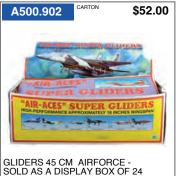

# VEHICLES AND PLANES INCLUDING DIE CAST

\$42.00

A510.337

SOLD AS A DISPLAY OF 6

A510.339 \$33.00

F-14 PANDA FIGHTER 9" DIE CAST 2 COLOURS -SOLD AS A DISPLAY OF 6

F-22 RAPTOR PILOTS 7.5" DIE CAST 3 COLOURS -SOLD AS A DISPLAY OF 6