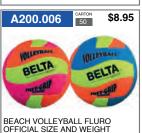

# **BELTA BEACH AND OUTDOORS**

# **BELTA BEACH AND OUTDOORS**

\$3.50

WATER GUN SUPER DISTANCE 11 CM SOLD AS A DISPLAY OF 18

\$37.80