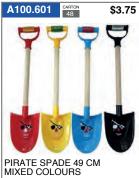

# **BELTA BEACH AND OUTDOORS**

# **BELTA BEACH AND OUTDOORS**

\$3.50

WATER GUN SUPER DISTANCE 11 CM SOLD AS A DISPLAY OF 18

\$37.80