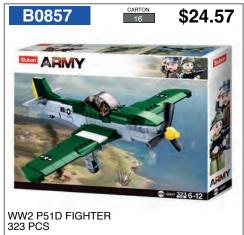

# BELTA

\$36.19

B0622

B0687 \$17.87

WW2 4 DESIGNS -SOLD AS A DISPLAY OF 8

311 PCS

WWI

WW2 PLANE ILYUSHIN 2