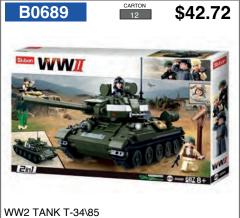

\$29.95

ARMY B' OF BUDAPEST - WINTER COUNTER 769 PCS

B0982

MB T34-85 TANK

MB SU-57 FIGHTER (2 IN 1)

B0989 \$56.28 MINI HANDCRAFT SEASONS -SOLD AS A DISPLAY OF 8

MB SU-27 FIGHTER (2 IN 1)

B1010