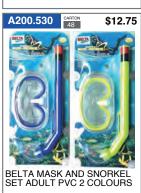

# **BELTA BEACH AND OUTDOORS**

# **BELTA BEACH AND OUTDOORS**

\$3.50

WATER GUN SUPER DISTANCE 11 CM SOLD AS A DISPLAY OF 18

\$37.80