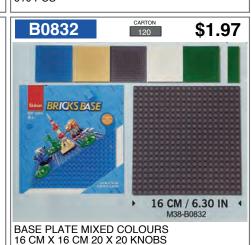

### "SOLD AS A DISPLAY OF ......"

If a Carton Discount of 5% is available the carton quantity will be displayed in a grey window box next to the item number.

Carton Discount will only apply where there is no existing discount or arrangements that have been entered into including Preferred Supplier Agreements.