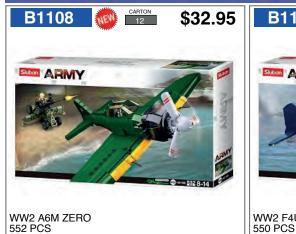

# BELTA

\$36.19

B0622

B0687 \$17.87

WW2 4 DESIGNS -SOLD AS A DISPLAY OF 8

311 PCS

WWI

WW2 PLANE ILYUSHIN 2