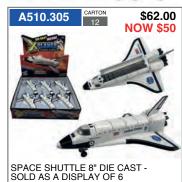

# VEHICLES AND PLANES INCLUDING DIE CAST

\$42.00

A510.337

SOLD AS A DISPLAY OF 6

A510.339 \$33.00

F-14 PANDA FIGHTER 9" DIE CAST 2 COLOURS -SOLD AS A DISPLAY OF 6

F-22 RAPTOR PILOTS 7.5" DIE CAST 3 COLOURS -SOLD AS A DISPLAY OF 6

F-16 FIGHTING FALCON 6" DIE CAST FIGHTER 2 COLORS -SOLD AS A DISPLAY OF 6

F-14 PANDA FIGHTER 7" DIE CAST ( COLOURS -SOLD AS DISPLAY OF 6

DIE CAST UH-60 BLACK HAWK HELICOPTER 10.5" DIE CAST -SOLD AS A DISPLAY OF 6

DIE CAST APACHE HELICOPTER 9.5" DIE CAST -SOLD AS A DISPLAY OF 6

DIE CAST AEROTRANSPORT MILITARY PLANE 16CM -SOLD AS A DISPLAY OF 6

DIE CAST FIGHTERS 4 DESIGNS 1:180 SCALE -SOLD AS A DISPLAY OF 12