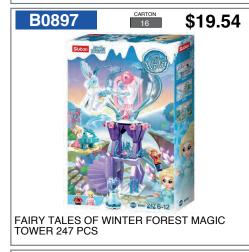

# BELTA

\$36.19

B0622

B0687 \$17.87

WW2 4 DESIGNS -SOLD AS A DISPLAY OF 8

311 PCS

WWI

WW2 PLANE ILYUSHIN 2