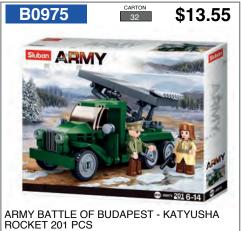

\$29.95

ARMY B' OF BUDAPEST - WINTER COUNTER 769 PCS

B0982

MB T34-85 TANK

MB SU-57 FIGHTER (2 IN 1)

B0989 \$56.28 MINI HANDCRAFT SEASONS -SOLD AS A DISPLAY OF 8

MB SU-27 FIGHTER (2 IN 1)

B1010