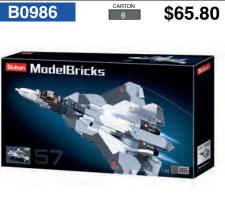

\$29.95

ARMY B' OF BUDAPEST - WINTER COUNTER 769 PCS

B0982

MB T34-85 TANK

MB SU-57 FIGHTER (2 IN 1)

B0989 \$56.28 MINI HANDCRAFT SEASONS -SOLD AS A DISPLAY OF 8

MB SU-27 FIGHTER (2 IN 1)

B1010

692 PCS

MadelBricks

B0985

MB HELICOPTER BLACK HAWK

692 PCS

MadelBricks

MB TANK STRV103 MB TANK T-7283 (2 IN 1) 770 PCS

\$37.77