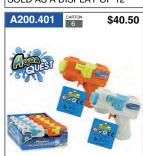

# **BELTA BEACH AND OUTDOORS**

# **BELTA BEACH AND OUTDOORS**

\$3.50

WATER GUN SUPER DISTANCE 11 CM SOLD AS A DISPLAY OF 18

\$37.80