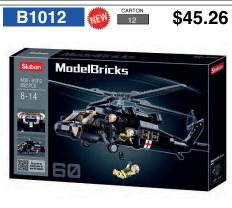

692 PCS

MadelBricks

B0985

MB HELICOPTER BLACK HAWK

692 PCS

MadelBricks

MB TANK STRV103 MB TANK T-7283 (2 IN 1) 770 PCS

\$37.77