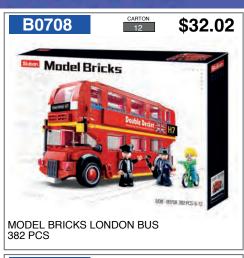

# BELTA

\$36.19

B0622

B0687 \$17.87

WW2 4 DESIGNS -SOLD AS A DISPLAY OF 8

311 PCS

WWI

WW2 PLANE ILYUSHIN 2

170 PCS

687 PCS

WW2 SU-85 TANK DESTROYER 338 PCS

896 PCS

MODEL BRICKS KA-50 BLACK SHARK 330 PCS

404 PCS

TOWN FRUIT CART

CARTON 32 B0779 \$13.58