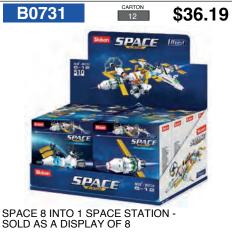

# BELTA

\$36.19

B0622

B0687 \$17.87

WW2 4 DESIGNS -SOLD AS A DISPLAY OF 8

311 PCS

WWI

WW2 PLANE ILYUSHIN 2