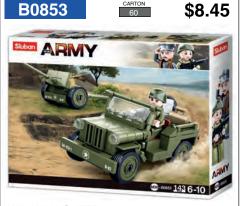

WW2 M5 LIGHT TANK

344 PCS

WW2 THE ATLANTIC WALL 765 PCS

542 PCS

565 PCS

AMBULANCE 54 PCS

262 PCS

16