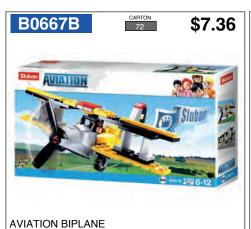

# BELTA

\$36.19

B0622

B0687 \$17.87

WW2 4 DESIGNS -SOLD AS A DISPLAY OF 8

311 PCS

WWI

WW2 PLANE ILYUSHIN 2