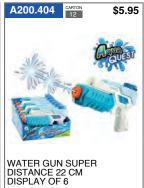

# **BELTA BEACH AND OUTDOORS**

# **BELTA BEACH AND OUTDOORS**

\$3.50

WATER GUN SUPER DISTANCE 11 CM SOLD AS A DISPLAY OF 18

\$37.80