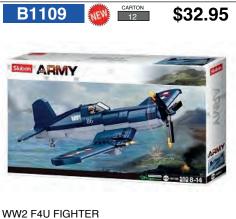

G VEHICLE 524 PCS



WW2 MEDIUM TANK 725 PCS

WW2 M5 LIGHT TANK

344 PCS





WW2 THE ATLANTIC WALL 765 PCS

542 PCS











565 PCS























AMBULANCE 54 PCS



























262 PCS











































16

\$29.95



ARMY B' OF BUDAPEST - WINTER COUNTER 769 PCS



B0982

MB T34-85 TANK

MB SU-57 FIGHTER (2 IN 1)



B0989 \$56.28 MINI HANDCRAFT SEASONS -SOLD AS A DISPLAY OF 8

MB SU-27 FIGHTER (2 IN 1)

B1010

692 PCS

MadelBricks

B0985





MB HELICOPTER BLACK HAWK

692 PCS

MadelBricks

MB TANK STRV103 MB TANK T-7283 (2 IN 1) 770 PCS

\$37.77









MB CAR ORV SUV 317 PCS

TOWN POLICE CAR













GIRLS DREAM DETACHABLE HOUSE 571 PCS



254 PCS



MB OLD SCHOOL AMBULANCE

411 PCS





MB BISMARCK BATTLESHIP (2 IN 1) 1849 PCS

















\$10.41





MB THE GREAT SHARK 592 PCS

B0182







**EDUCATIONAL** 





















# visit www.belta.com.au

DETAILS ON THE SLUBAN DISPLAY
AS WELL AS NEW ITEMS, PRICE CHANGES, OUT OF STOCK
ITEMS, AND CLEARANCE ITEMS FOR THE SLUBAN RANGE

### BELTA AUSSIE RULES FOOTBALLS

























A330.135















































### BELTA AUSSIE RULES FOOTBALLS





FOOTY SIZE 2 (9-11 YEARS) RED SYNTHETIC TEXTURED RUBBER



FOOTY SIZE 2 (9-11 YEARS) YELLOW SYNTHETIC TEXTURED RUBBER



FOOTY SIZE 2 (9-11 YEARS) FLURO PINK SYNTHETIC TEXTURED RUBBER



FOOTY SIZE 2 (9-11 YEARS) FLURO ORANGE SYNTHETIC TEXTURED RUBBER



FOOTY SIZE 2 (9-11 YEARS) FLURO GREEN SYNTHETIC TEXTURED RUBBER



FOOTY SIZE 3 (12-13 YEARS) RED SYNTHETIC TEXTURED RUBBER



FOOTY S