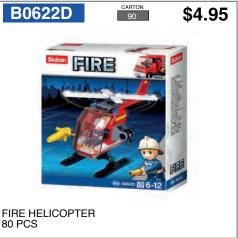

# BELTA

\$36.19

B0622

B0687 \$17.87

WW2 4 DESIGNS -SOLD AS A DISPLAY OF 8

311 PCS

WWI

WW2 PLANE ILYUSHIN 2

170 PCS

687 PCS

WW2 SU-85 TANK DESTROYER 338 PCS

896 PCS

MODEL BRICKS KA-50 BLACK SHARK 330 PCS

404 PCS

TOWN FRUIT CART

CARTON 32 B0779 \$13.58