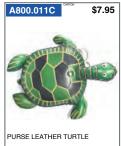

# MAGNETS – POSTCARDS – LEATHER KEYRINGS AND PURSES – AUSTRALIANA – AUSTRALIANA BOOKS

GREAT BROWN KINGFISHER

POSTCARD

BLUE WINGED KOOKABURRA

POSTCARD

RED COLLARED LORIKEET

POSTCARD

BUCHAN CAVES