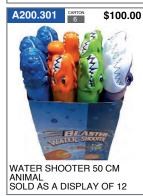

# **BELTA BEACH AND OUTDOORS**

\$3.50

WATER GUN SUPER DISTANCE 11 CM SOLD AS A DISPLAY OF 18

\$37.80