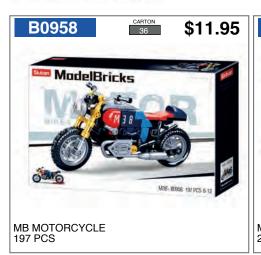

### "SOLD AS A DISPLAY OF ......"

If a Carton Discount of 5% is available the carton quantity will be displayed in a grey window box next to the item number.

Carton Discount will only apply where there is no existing discount or arrangements that have been entered into including Preferred Supplier Agreements.