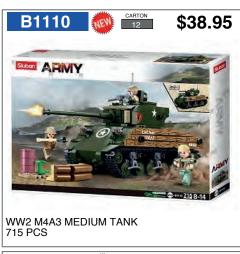

POLICE PULL BACK POLICE CAR

\$30.88 Sluban M38-B0830 BRICKS BUCKET 18.5X18.5X16.2(CM) 348 PCS **BRICKS BUCKET GIRLS** 

WW2 WILLYS JEEP 143 PCS

WW2 STUG III ARMOURED FIGHTING VEHICLE 524 PCS

WW2 MEDIUM TANK 725 PCS