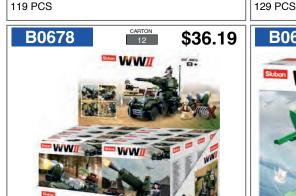

# BELTA

\$36.19

B0622

B0687 \$17.87

WW2 4 DESIGNS -SOLD AS A DISPLAY OF 8

311 PCS

WWI

WW2 PLANE ILYUSHIN 2

170 PCS

687 PCS

WW2 SU-85 TANK DESTROYER 338 PCS

896 PCS

MODEL BRICKS KA-50 BLACK SHARK 330 PCS

404 PCS

TOWN FRUIT CART

CARTON 32 B0779 \$13.58