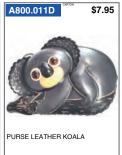

# MAGNETS – POSTCARDS – LEATHER KEYRINGS AND PURSES – AUSTRALIANA – AUSTRALIANA BOOKS

GREAT BROWN KINGFISHER

POSTCARD

BLUE WINGED KOOKABURRA

POSTCARD

RED COLLARED LORIKEET

POSTCARD

BUCHAN CAVES