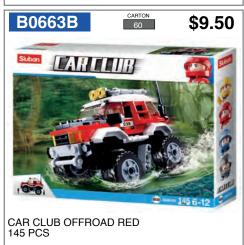

TOWN HARVESTER 229 PCS

CARTON 12 **B0790** \$45.41 ModelBricks 790 893 PCS 8-14

MODEL BRICKS TANK 99A 893 PCS

110 PCS

B0805 \$13.55 TOWN TOWN EXCAVATOR/LIFTER

161 PCS CARTON 12

B0830

265 PCS

POLICE PULL BACK POLICE CAR

\$30.88 Sluban M38-B0830 BRICKS BUCKET 18.5X18.5X16.2(CM) 348 PCS **BRICKS BUCKET GIRLS** 

WW2 WILLYS JEEP 143 PCS

WW2 STUG III ARMOURED FIGHTING VEHICLE 524 PCS

WW2 MEDIUM TANK 725 PCS