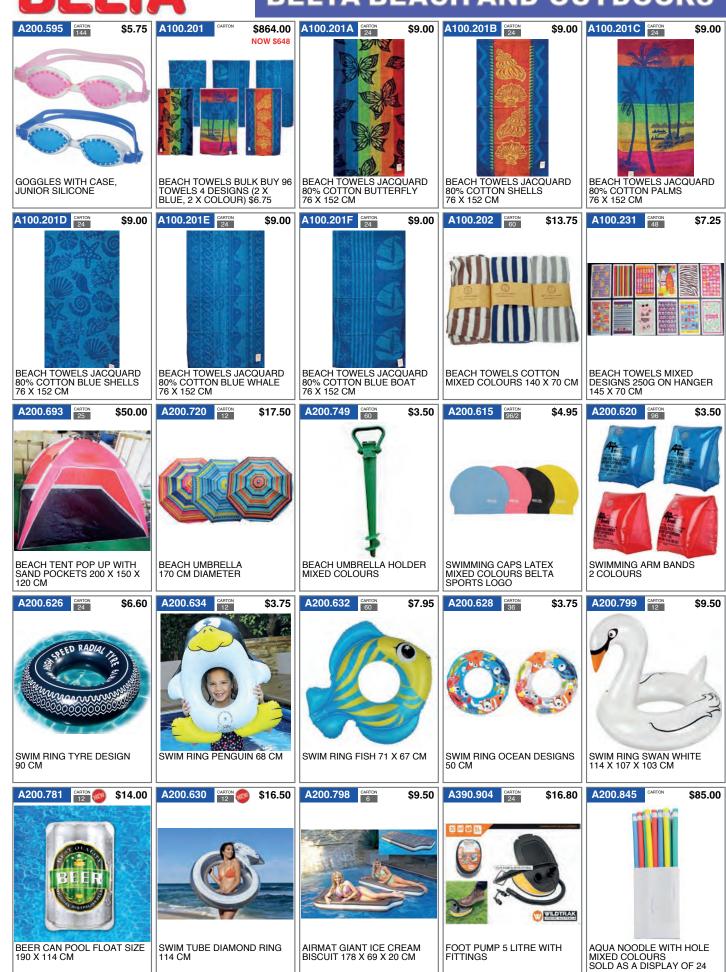

# **BELTA BEACH AND OUTDOORS**

# **BELTA BEACH AND OUTDOORS**

\$3.50

WATER GUN SUPER DISTANCE 11 CM SOLD AS A DISPLAY OF 18

\$37.80

## **BELTA BEACH AND OUTDOORS**

### **BELTA BEACH AND OUTDOORS**

PONCHOS ADULT PLASTIC SOLD AS A PACK OF 24

VISIT www.belta.com.au FOR THE FULL RANGE OF **BEACH AND OUTDOOR INCLUDING NEW ITEMS, PRICE CHANGES, OUT OF STOCK ITEMS AND CLEARANCE**