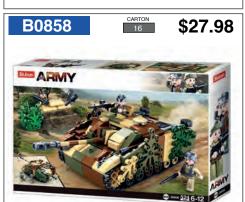

POLICE PULL BACK POLICE CAR

\$30.88 Sluban M38-B0830 BRICKS BUCKET 18.5X18.5X16.2(CM) 348 PCS **BRICKS BUCKET GIRLS** 

WW2 WILLYS JEEP 143 PCS

WW2 STUG III ARMOURED FIGHTING VEHICLE 524 PCS

WW2 MEDIUM TANK 725 PCS