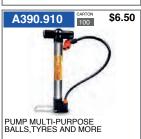

BELTA HOOKEY RINGS PACK OF 6

**BOULE METAL DELUXE SET** 

METAL BALL STAND ON WHEELS WITH 6 LEVELS 185 CM EXCLUDES BALLS

visit www.belta.com.au

FOR BALL STAND OPTIONS

BELTA SPORTS WATER BOTTLE 1100 ML