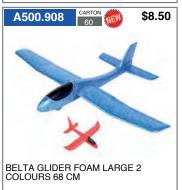

# VEHICLES AND PLANES INCLUDING DIE CAST

\$42.00

A510.337

SOLD AS A DISPLAY OF 6

A510.339 \$33.00

F-14 PANDA FIGHTER 9" DIE CAST 2 COLOURS -SOLD AS A DISPLAY OF 6

F-22 RAPTOR PILOTS 7.5" DIE CAST 3 COLOURS -SOLD AS A DISPLAY OF 6