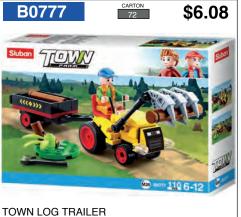

*Some conditions may apply

At the time of printing, July 2022, all endeavours were made to ensure that the details in this catalogue are correct. Products may vary from the images shown.

Due to the unprecedented times we are all currently experiencing International Freight Fluctuations, Stock Availability, Pricing and Policies can change quickly so please visit <a href="https://www.belta.com.au">www.belta.com.au</a> to keep up to date.



























# BELTA

















\$36.19

B0622



























B0687 \$17.87

WW2 4 DESIGNS -SOLD AS A DISPLAY OF 8

311 PCS

WWI



WW2 PLANE ILYUSHIN 2

170 PCS

687 PCS

WW2 SU-85 TANK DESTROYER 338 PCS























































896 PCS





MODEL BRICKS KA-50 BLACK SHARK 330 PCS

404 PCS









TOWN FRUIT CART

CARTON 32 B0779 \$13.58



TOWN HARVESTER 229 PCS

CARTON 12 **B0790** \$45.41 ModelBricks 790 893 PCS 8-14

MODEL BRICKS TANK 99A 893 PCS

110 PCS



















B0805 \$13.55 TOWN TOWN EXCAVATOR/LIFTER









161 PCS CARTON 12

B0830

265 PCS



POLICE PULL BACK POLICE CAR





\$30.88 Sluban M38-B0830 BRICKS BUCKET 18.5X18.5X16.2(CM) 348 PCS **BRICKS BUCKET GIRLS** 



















WW2 WILLYS JEEP 143 PCS



WW2 STUG III ARMOURED FIGHTING VEHICLE 524 PCS



WW2 MEDIUM TANK 725 PCS

WW2 M5 LIGHT TANK

344 PCS





WW2 THE ATLANTIC WALL 765 PCS

542 PCS











565 PCS























AMBULANCE 54 PCS



























262 PCS











































16

\$29.95



ARMY B' OF BUDAPEST - WINTER COUNTER 769 PCS



B0982

MB