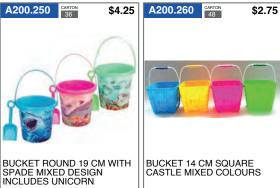

# **BELTA BEACH AND OUTDOORS**

# **BELTA BEACH AND OUTDOORS**

\$3.50

WATER GUN SUPER DISTANCE 11 CM SOLD AS A DISPLAY OF 18

\$37.80