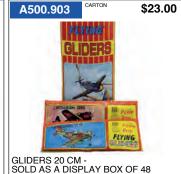

# VEHICLES AND PLANES INCLUDING DIE CAST

\$42.00

A510.337

SOLD AS A DISPLAY OF 6

A510.339 \$33.00

F-14 PANDA FIGHTER 9" DIE CAST 2 COLOURS -SOLD AS A DISPLAY OF 6

F-22 RAPTOR PILOTS 7.5" DIE CAST 3 COLOURS -SOLD AS A DISPLAY OF 6