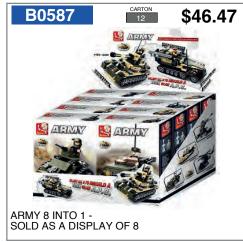

POLICE PULL BACK POLICE CAR

\$30.88 Sluban M38-B0830 BRICKS BUCKET 18.5X18.5X16.2(CM) 348 PCS **BRICKS BUCKET GIRLS** 

WW2 WILLYS JEEP 143 PCS

WW2 STUG III ARMOURED FIGHTING VEHICLE 524 PCS

WW2 MEDIUM TANK 725 PCS