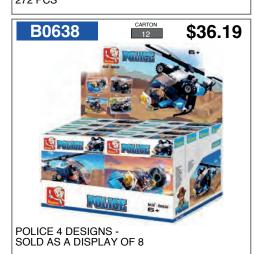

# BELTA

\$36.19

B0622

B0687 \$17.87

WW2 4 DESIGNS -SOLD AS A DISPLAY OF 8

311 PCS

WWI

WW2 PLANE ILYUSHIN 2

170 PCS

687 PCS

WW2 SU-85 TANK DESTROYER 338 PCS

896 PCS

MODEL BRICKS KA-50 BLACK SHARK 330 PCS

404 PCS

TOWN FRUIT CART

CARTON 32 B0779 \$13.58