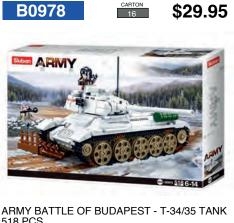

\$29.95

ARMY B' OF BUDAPEST - WINTER COUNTER 769 PCS

B0982

MB T34-85 TANK

MB SU-57 FIGHTER (2 IN 1)

B0989 \$56.28 MINI HANDCRAFT SEASONS -SOLD AS A DISPLAY OF 8

MB SU-27 FIGHTER (2 IN 1)

B1010