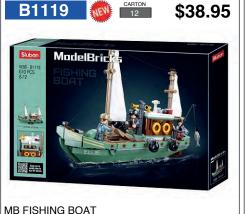

# BELTA

\$36.19

B0622

B0687 \$17.87

WW2 4 DESIGNS -SOLD AS A DISPLAY OF 8

311 PCS

WWI

WW2 PLANE ILYUSHIN 2

170 PCS

687 PCS

WW2 SU-85 TANK DESTROYER 338 PCS

896 PCS

MODEL BRICKS KA-50 BLACK SHARK 330 PCS

404 PCS

TOWN FRUIT CART

CARTON 32 B0779 \$13.58