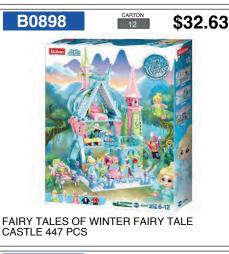

# BELTA

\$36.19

B0622

B0687 \$17.87

WW2 4 DESIGNS -SOLD AS A DISPLAY OF 8

311 PCS

WWI

WW2 PLANE ILYUSHIN 2