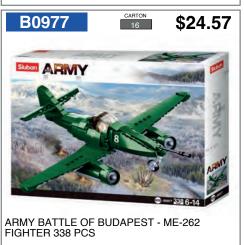

896 PCS





MODEL BRICKS KA-50 BLACK SHARK 330 PCS

404 PCS









TOWN FRUIT CART

CARTON 32 B0779 \$13.58



TOWN HARVESTER 229 PCS

CARTON 12 **B0790** \$45.41 ModelBricks 790 893 PCS 8-14

MODEL BRICKS TANK 99A 893 PCS

110 PCS



















B0805 \$13.55 TOWN TOWN EXCAVATOR/LIFTER









161 PCS CARTON 12

B0830

265 PCS



POLICE PULL BACK POLICE CAR





\$30.88 Sluban M38-B0830 BRICKS BUCKET 18.5X18.5X16.2(CM) 348 PCS **BRICKS BUCKET GIRLS** 



















WW2 WILLYS JEEP 143 PCS



WW2 STUG III ARMOURED FIGHTING VEHICLE 524 PCS



WW2 MEDIUM TANK 725 PCS

WW2 M5 LIGHT TANK

344 PCS





WW2 THE ATLANTIC WALL 765 PCS

542 PCS











565 PCS























AMBULANCE 54 PCS



























262 PCS











































16

\$29.95



ARMY B' OF BUDAPEST - WINTER COUNTER 769 PCS



B0982

MB T34-85 TANK

MB SU-57 FIGHTER (2 IN 1)



B0989 \$56.28 MINI HANDCRAFT SEASONS -SOLD AS A DISPLAY OF 8

MB SU-27 FIGHTER (2 IN 1)

B1010

692 PCS

MadelBricks

B0985





MB HELICOPTER BLACK HAWK

692 PCS

MadelBricks

MB TANK STRV103 MB TANK T-7283 (2 IN 1) 770 PCS

\$37.77









MB CAR ORV SUV 317 PCS

TOWN POLICE CAR













GIRLS DREAM DETACHABLE HOUSE 571 PCS



254 PCS



MB OLD SCHOOL AMBULANCE

411 PCS





MB BISMARCK BATTLESHIP (2 IN 1) 1849 PCS

















\$10.41





MB THE GREAT SHARK 592 PCS

B0182







**EDUCATIONAL** 





















# visit www.belta.com.au

DETAILS ON THE SLUBAN DISPLAY
AS WELL AS NEW ITEMS, PRICE CHANGES, OUT OF STOCK
ITEMS, AND CLEARANCE ITEMS FOR