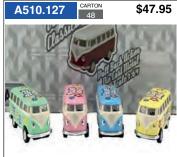

## **VEHICLES AND PLANES** INCLUDING DIE CAST

DIE CAST LITTLE LADY BEETLE 5 CM PULL BACK -SOLD AS A DISPLAY OF 12

DIE CAST LITTLE VW POLICE/FIRE FIGHTER 5 CM PULL BACK -SOLD AS A DISPLAY OF 12

DIE CAST LITTLE 1962 VW KOMBI 7 CM PULL BACK -SOLD AS A DISPLAY OF 12