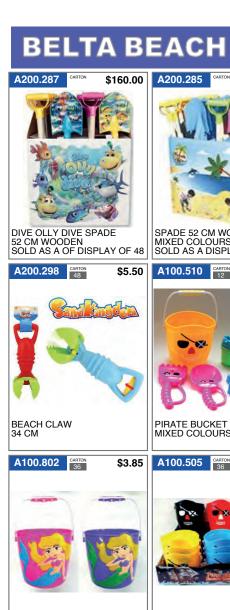

# **BELTA BEACH AND OUTDOORS**

# **BELTA BEACH AND OUTDOORS**

\$3.50

WATER GUN SUPER DISTANCE 11 CM SOLD AS A DISPLAY OF 18

\$37.80