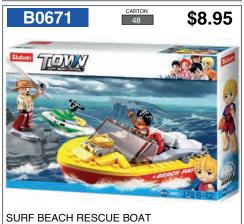

# BELTA

\$36.19

B0622

B0687 \$17.87

WW2 4 DESIGNS -SOLD AS A DISPLAY OF 8

311 PCS

WWI

WW2 PLANE ILYUSHIN 2

170 PCS

687 PCS

WW2 SU-85 TANK DESTROYER 338 PCS

896 PCS

MODEL BRICKS KA-50 BLACK SHARK 330 PCS

404 PCS

TOWN FRUIT CART

CARTON 32 B0779 \$13.58