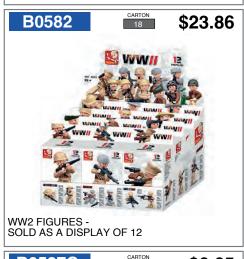

# BELTA

\$36.19

B0622

B0687 \$17.87

WW2 4 DESIGNS -SOLD AS A DISPLAY OF 8

311 PCS

WWI

WW2 PLANE ILYUSHIN 2