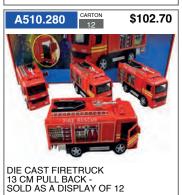

STAND OPTIONS

BELTA SPORTS WATER BOTTLE 1100 ML



# VEHICLES AND PLANES INCLUDING DIE CAST





\$42.00

A510.337





SOLD AS A DISPLAY OF 6





A510.339 \$33.00



F-14 PANDA FIGHTER 9" DIE CAST 2 COLOURS -SOLD AS A DISPLAY OF 6

F-22 RAPTOR PILOTS 7.5" DIE CAST 3 COLOURS -SOLD AS A DISPLAY OF 6

F-16 FIGHTING FALCON 6" DIE CAST FIGHTER 2 COLORS -SOLD AS A DISPLAY OF 6

F-14 PANDA FIGHTER 7" DIE CAST ( COLOURS -SOLD AS DISPLAY OF 6



DIE CAST UH-60 BLACK HAWK HELICOPTER 10.5" DIE CAST -SOLD AS A DISPLAY OF 6



DIE CAST APACHE HELICOPTER 9.5" DIE CAST -SOLD AS A DISPLAY OF 6



DIE CAST AEROTRANSPORT MILITARY PLANE 16CM -SOLD AS A DISPLAY OF 6



DIE CAST FIGHTERS 4 DESIGNS 1:180 SCALE -SOLD AS A DISPLAY OF 12

















## **VEHICLES AND PLANES** INCLUDING DIE CAST



























DIE CAST LITTLE LADY BEETLE 5 CM PULL BACK -SOLD AS A DISPLAY OF 12



DIE CAST LITTLE VW POLICE/FIRE FIGHTER 5 CM PULL BACK -SOLD AS A DISPLAY OF 12

DIE CAST LITTLE 1962 VW KOMBI 7 CM PULL BACK -SOLD AS A DISPLAY OF 12

















DIE CAST 1995 McLAREN F1 GTR 13 CM PULL BACK -SOLD AS A DISPLAY OF 12



### **VEHICLES AND PLANES INCLUDING DIE CAST**









































VISIT OUR WEBSITE www.belta.com.au FOR THE FULL RANGE OF VEHICLES, PLANES AND CONSTRUCT IT INCLUDING OF STOCK ITEMS AND CLEARANCE



PUZZLES - ACTIVITY STATION - STATIONERY - PENCILS -**MARKERS - LABELS - PAPER - BATTERIES - SCRAP BOOKS** 

### visit www.belta.com.au

FOR THE FULL RANGE OF COLOURING BOOKS, JIGSAW PUZZLES, ACTIVITY STATIONS, STATIONERY, LABELS AS WELL AS PRICE CHANGE