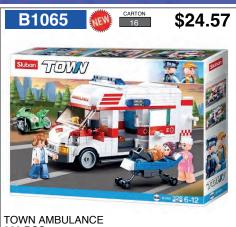

WW2 M5 LIGHT TANK

344 PCS

WW2 THE ATLANTIC WALL 765 PCS

542 PCS

565 PCS

AMBULANCE 54 PCS

262 PCS

16