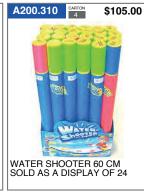

# **BELTA BEACH AND OUTDOORS**

\$3.50

WATER GUN SUPER DISTANCE 11 CM SOLD AS A DISPLAY OF 18

\$37.80