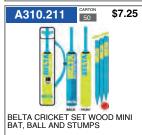

# **BELTA SPORTS AND BALLS**

TENNIS BALLS NO LOGO PROMOTIONAL BALL - SOLD AS A BOX OF 240

BELTA TENNIS TRAINING BALL WITH RUBBER CORD

BELTA TENNIS BALL AND WATER BASE

BELTA TENNIS RACQUET SET 2 RACQUETS AND A BALL