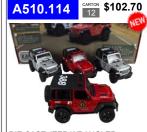

DIE CAST VW 1962 COMBI 13 CM SURFBOARD PULL BACK -SOLD AS A DISPLAY OF 12

DIE CAST STREET FIGHTER 13 CM PULL BACK -SOLD AS A DISPLAY OF 12

DIE CAST JEEP WRANGLER POLICE/FIRE 13 CM PULL B SOLD AS A DISPLAY OF 12