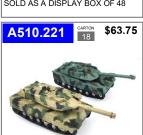

GLIDERS 45 CM AIRFORCE -SOLD AS A DISPLAY BOX OF 24

A510.216

GLIDERS 20 CM -SOLD AS A DISPLAY BOX OF 48

GLIDERS 32 CM WW2 -SOLD AS A DISPLAY BOX OF 48

DIE CAST WELLY MILITARY SET 5 PCS

DIE CAST WELLY MILITARY TRUCK 11 CM

96

DIE CAST WELLY MILITARY TANK 11 CM

TANK WITH LIGHT/SOUND SCALE 1:32 FRICTION -SOLD AS A DISPLAY OF 8

\$95.55

DIE CAST AIRCRAFT 21 CM LIGHT/SOUND PULL BACK -SOLD AS A DISPLAY OF 6

\$5.50