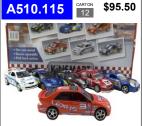

A500.941

DIE CAST LAMBO MATTE 13 CM PULL BACK -SOLD AS A DISPLAY OF 12

\$27.95

DIE CAST 1957 CHEVY CORVETTE 13 CM PULL BACK - SOLD AS A DISPLAY OF 12

A500.948

\$24.50

DIE CAST MC LAREN P1 13 CM PULL BACK -SOLD AS A DISPLAY OF 12