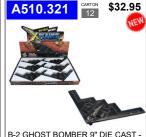

## BELTA

LIGHT/SOUND -SOLD AS A DISPLAY OF 6

PLANE AIR FORCE ONE 7" CAST WITH LIGHT/SOUND SOLD AS A DISPLAY OF 6

SPACE SHUTTLE 8" DIE CAST -SOLD AS A DISPLAY OF 6

B-2 GHOST BOMBER 9" DIE CAST -SOLD AS A DISPLAY OF 6