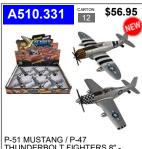

SR-71 BLACK BIRD SCOUT 8" DIE CAST - SOLD AS A DISPLAY OF 6

P-51 MUSTANG / P-47 THUNDERBOLT FIGHTERS 8" -SOLD AS A DISPLAY OF 6

2 COLOURS -SOLD AS A DISPLAY OF 6

\$50.00

F-22 RAPTOR PILOTS 7.5" DIE CAST 3 COLOURS -SOLD AS A DISPLAY OF 6