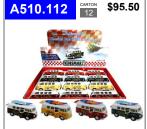

DIE CAST LITTLE BEETLE 5 CM PULL BACK -SOLD AS A DISPLAY OF 12

DIE CAST LITTLE VW VAN S PULL BACK -SOLD AS A DISPLAY OF 12

DIE CAST 1962 VW KOMBI 7 CM PULL BACK -SOLD AS A DISPLAY OF 12

DIE CAST LITTLE VW POLICE/FIRE FIGHTER 5 CM PULL BACK -SOLD AS A DISPLAY OF 12

DIE CAST VW 1962 COMBI 13 CM SURFBOARD PULL BACK -SOLD AS A DISPLAY OF 12

DIE CAST STREET FIGHTER 13 CM PULL BACK -SOLD AS A DISPLAY OF 12

DIE CAST JEEP WRANGLER POLICE/FIRE 13 CM PULL B SOLD AS A DISPLAY OF 12