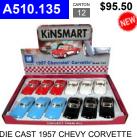

A500.941

DIE CAST LAMBO MATTE 13 CM PULL BACK -SOLD AS A DISPLAY OF 12

\$27.95

DIE CAST 1957 CHEVY CORVETTE 13 CM PULL BACK - SOLD AS A DISPLAY OF 12

A500.948

\$24.50

DIE CAST MC LAREN P1 13 CM PULL BACK -SOLD AS A DISPLAY OF 12