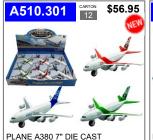

## BELTA

LIGHT/SOUND -SOLD AS A DISPLAY OF 6

PLANE AIR FORCE ONE 7" CAST WITH LIGHT/SOUND SOLD AS A DISPLAY OF 6

SPACE SHUTTLE 8" DIE CAST -SOLD AS A DISPLAY OF 6

B-2 GHOST BOMBER 9" DIE CAST -SOLD AS A DISPLAY OF 6