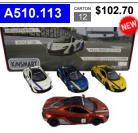

A500.941

DIE CAST LAMBO MATTE 13 CM PULL BACK -SOLD AS A DISPLAY OF 12

\$27.95

DIE CAST 1957 CHEVY CORVETTE 13 CM PULL BACK - SOLD AS A DISPLAY OF 12

A500.948

\$24.50

DIE CAST MC LAREN P1 13 CM PULL BACK -SOLD AS A DISPLAY OF 12