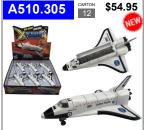

## BELTA

LIGHT/SOUND -SOLD AS A DISPLAY OF 6

PLANE AIR FORCE ONE 7" CAST WITH LIGHT/SOUND SOLD AS A DISPLAY OF 6

SPACE SHUTTLE 8" DIE CAST -SOLD AS A DISPLAY OF 6

B-2 GHOST BOMBER 9" DIE CAST -SOLD AS A DISPLAY OF 6