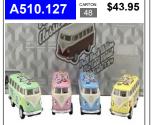

DIE CAST VW 1962 COMBI 13 CM SURFBOARD PULL BACK -SOLD AS A DISPLAY OF 12

DIE CAST STREET FIGHTER 13 CM PULL BACK -SOLD AS A DISPLAY OF 12

DIE CAST JEEP WRANGLER POLICE/FIRE 13 CM PULL B SOLD AS A DISPLAY OF 12