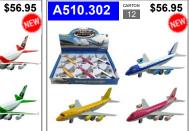

## BELTA

LIGHT/SOUND -SOLD AS A DISPLAY OF 6

PLANE AIR FORCE ONE 7" CAST WITH LIGHT/SOUND SOLD AS A DISPLAY OF 6

SPACE SHUTTLE 8" DIE CAST -SOLD AS A DISPLAY OF 6

B-2 GHOST BOMBER 9" DIE CAST -SOLD AS A DISPLAY OF 6