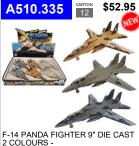

F-14 PANDA FIGHTER 7" DIE CAST 3 COLOURS -SOLD AS DISPLAY OF 6

UH-60 BLACK HAWK HELICOPTER 10.5" DIE CAST 3 COLOURS -SOLD AS A DISPLAY OF 6

PLANES PULL BACK LIGHT/MUSIC - SOLD AS A DISPLAY OF 8

DIE CAST FIGHTER -SOLD AS A DISPLAY OF 6