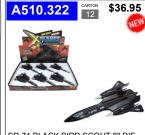

SR-71 BLACK BIRD SCOUT 8" DIE CAST - SOLD AS A DISPLAY OF 6

P-51 MUSTANG / P-47 THUNDERBOLT FIGHTERS 8" -SOLD AS A DISPLAY OF 6

2 COLOURS -SOLD AS A DISPLAY OF 6

\$50.00

F-22 RAPTOR PILOTS 7.5" DIE CAST 3 COLOURS -SOLD AS A DISPLAY OF 6