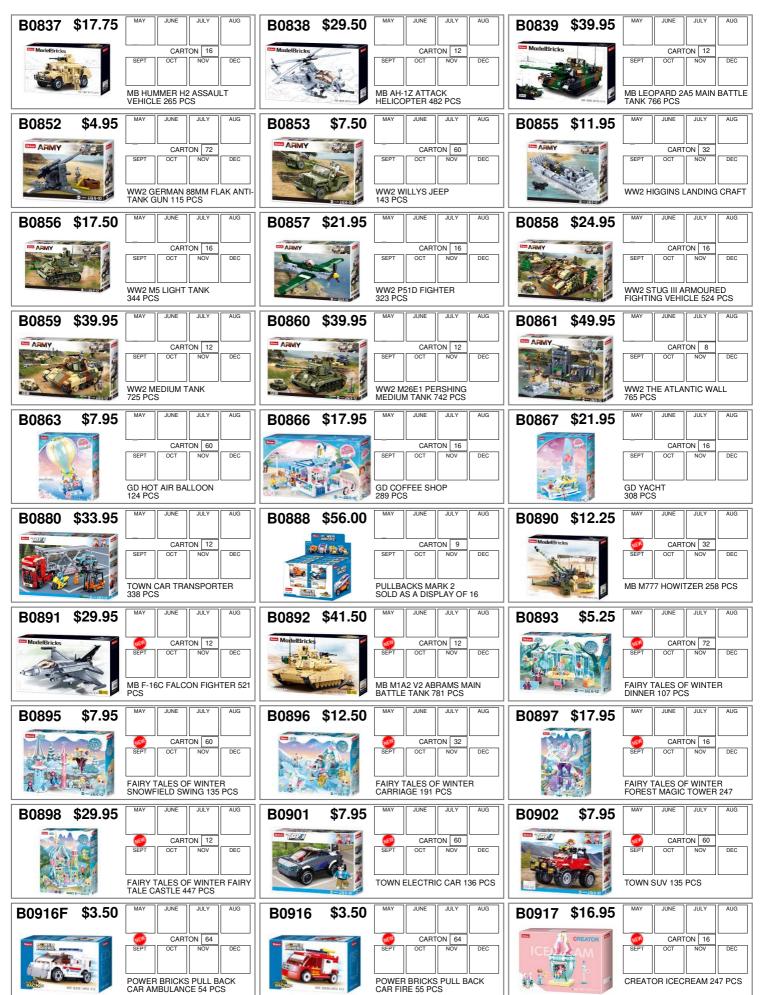

G                               | B0835 \$34.95 MAY JUNE JULY AUG                         | B0836 \$67.95 MAY JUNE JULY AUG                           |
|               | CARTON 72<br>SEPT OCT NOV DEC                   | CARTON 12<br>CARTON 12<br>SEPT OCT NOV DEC              | CARTON 6 SEPT OCT NOV DEC                                 |
|               |                                                 |                                                         |                                                           |
| C→N(640       | POLICE PULL BACK POLICE<br>CAR 90 PCS           | MB TITANIC SCALE 1:700<br>481 PCS                       | MB USS CONSTITUTION IX-21<br>FRIGATE SCALE 1:170 1118 PCS |



BELTA ~ 03 9585 5182 ~ EMAIL: admin@belta.com.au ~ DISCOUNT FOR CARTON PURCHASE IS 5%







## **SLUBAN BRICKS**



Sluban Australia are proud to support and donate a percentage of sales from the purchase of Sluban Building Bricks to Legacy and Kids with Cancer Foundation. For more information visit www.belta.com.au



Supporting our veterans' families