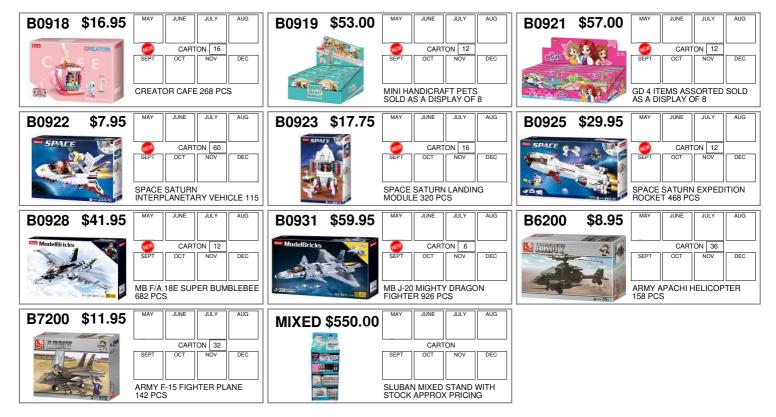

| B0835 \$34.95 MAY JUNE JULY AUG                         | B0836 \$67.95 MAY JUNE JULY AUG                           |
|               | CARTON 72<br>SEPT OCT NOV DEC                   | CARTON 12<br>CARTON 12<br>SEPT OCT NOV DEC              | CARTON 6 SEPT OCT NOV DEC                                 |
|               |                                                 |                                                         |                                                           |
| C→N(640       | POLICE PULL BACK POLICE<br>CAR 90 PCS           | MB TITANIC SCALE 1:700<br>481 PCS                       | MB USS CONSTITUTION IX-21<br>FRIGATE SCALE 1:170 1118 PCS |



BELTA ~ 03 9585 5182 ~ EMAIL: admin@belta.com.au ~ DISCOUNT FOR CARTON PURCHASE IS 5%







## **SLUBAN BRICKS**



Sluban Australia are proud to support and donate a percentage of sales from the purchase of Sluban Building Bricks to Legacy and Kids with Cancer Foundation. For more information visit www.belta.com.au



Supporting our veterans' families