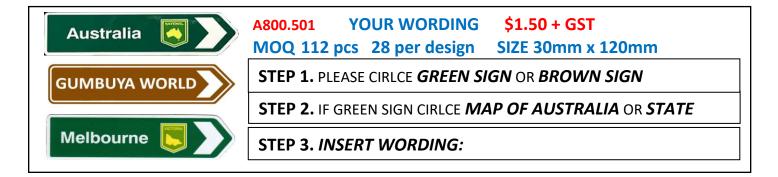

A800.601 YOUR WORDING \$2.00 + GST MOQ 100 pcs 20 per design SIZE 50mm x 115m \*\*\* Please Turn Over for Options \*\*\*