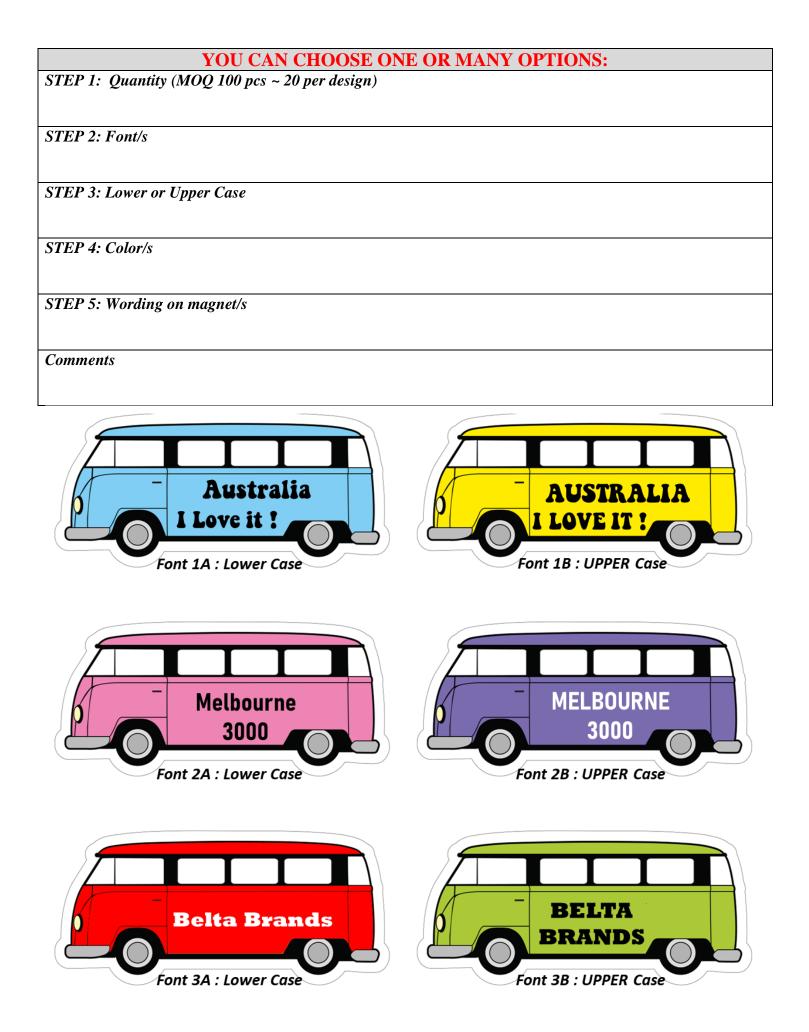

- BELOW ARE THE COSTS AND INFORMATION REGARDING OUR STANDARD TEMPLATES
- SIMPLY CHOOSE YOUR OPTIONS FOR YOUR PERSONALISED MAGNETS
- ALTERATIONS TO THE STANDARD TEMPLATES WILL INCUR A ONE OFF \$25 PLUS GST SETUP CHARGE