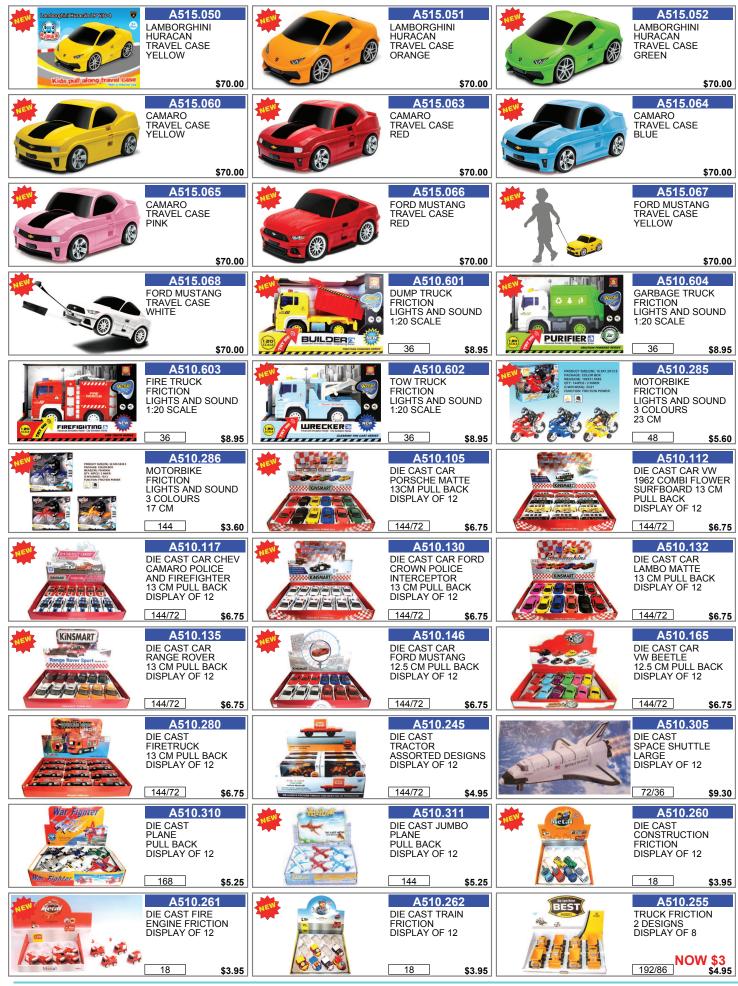

Carton and Inner quantities are displayed in a window box at the bottom of each item. If discount is available for buying in these quantities it will be displayed in the footer on each page. Some items have a "NOW \$....." price above the normal price and no further discounts will apply for these items. These discounts will only be applied when no other arrangement has been entered into including Preferred Supplier Agreements. Please contact us for further clarification.