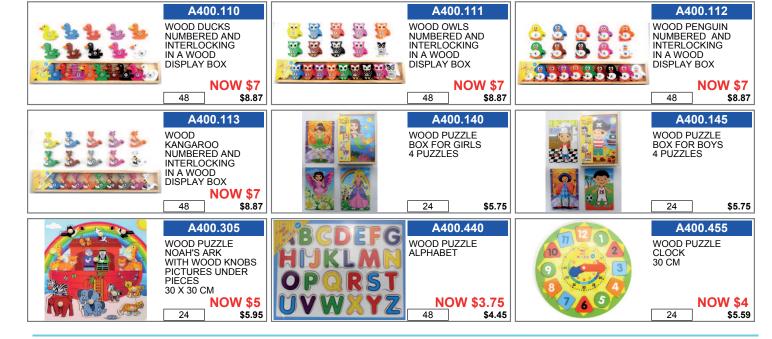

Carton and Inner quantities are displayed in a window box at the bottom of each item. If discount is available for buying in these quantities it will be displayed in the footer on each page. Some items have a "NOW \$....." price above the normal price and no further discounts will apply for these items. These discounts will only be applied when no other arrangement has been entered into including Preferred Supplier Agreements. Please contact us for further clarification.