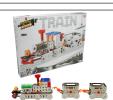

10.305

DIE CAST SPACE SHUTTLE LARGE PULL BACK SOLD AS A DISPLAY OF 12

6 DISP

\$119.40



## A510.315

DIE CAST ALLOY 11CM PULLBACK FIGHTER PLANE SOLD AS A DISPLAY OF 12

24 DISP \$61.70



## A510.311 DIE CAST AIR LINER PLANE 21CM PULL BACK

SOLD AS A DISPLAY OF 6

8 DISP \$37.70



## A510.151

DIE CAST HELICOPTER 20CM PULL BACK SOLD AS A DISPLAY

16 DISP

\$46.85



## A510.155

DIF CAST 1949 FORD WOODY WAGON 13CM PULL BACK SOLD AS A DISPLAY

12 DISP \$83.40



#### A510.157

DIE CAST TRAIN FRICTION **POWER** LOCOMOTIVE 14CM SOLD AS A DISPLAY

12 DISP \$83.40



#### A510.159

DIE CAST TRAIN LIGHTS & SOUND 14CM PULL BACK SOLD AS A DISPLAY OF 12

8 DISP

\$100.15

\$13.12



#### A500.940

CONSTRUCT IT OFF ROADER 110 PCS

\$6.80



#### A500.947

CONSTRUCT IT FIGHTER 135 PCS

\$10.47



#### A500.944

CONSTRUCT IT TRAIN 239 PCS



#### A500.945

**CONSTRUCT IT** TANK 256 PCS

\$13.12