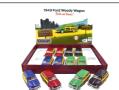

## A510.155

DIF CAST 1949 FORD WOODY WAGON 13CM PULL BACK SOLD AS A DISPLAY

12 DISP \$83.40