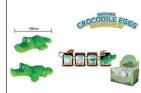

# HATCHING EGGS



#### A540.105

DINOSAUR EGGS LARGE SOLD AS A DISPLAY OF 6

12 \$19.50



### A540.115

AUSTRALIAN DINOSAUR EGGS LARGE SOLD AS A DISPLAY OF 6

12 \$27.00



#### A540.120

TURTLE EGGS LARGE SOLD AS A DISPLAY OF 6

12 **\$25.50** 



#### A540.130

CLOWN FISH EGGS LARGE SOLD AS A DISPLAY OF 6

12 **\$25.50** 



#### A540.150

AUSTRALIANA EGGS LARGE EMU, LIZARD AND PLATYPUS SOLD AS A DISPLAY OF 6

12 **\$25.50** 



#### A540.170

PENGUIN EGGS LARGE SOLD AS A DISPLAY

12 **\$25.50** 



#### A540.175

CROCODILE EGGS LARGE SOLD AS A DISPLAY OF 6

\$25.50



#### A540.200

KANGAROO EGGS LARGE SOLD AS A DISPLAY OF 6

12 **\$25.50** 



#### A540.210

FAIRY EGGS LARGE SOLD AS A DISPLAY OF 6

12 **\$27.00** 



#### A540.411

12

DEADLIEST DINO EGGS MEDIUM SOLD AS A DISPLAY OF 12

12 \$36.00



## A540.412

SHARK EGGS MEDIUM SOLD AS A DISPLAY OF 12

12 \$36.00



#### A541.105

DINO EGGS SMALL SOLD AS A DISPLAY OF 12

12 \$33.00



## A541.170

PENGUIN EGGS SMALL SOLD AS A DISPLAY OF 12

12 \$33.00



## A541.200

OWL EGGS SMALL SOLD AS A DISPLAY OF 12

\$33.00



## A541.210

KANGAROO EGGS SMALL SOLD AS A DISPLAY OF 12

12 \$33.00



## A541.220

KOALA EGGS SMALL SOLD AS A DISPLAY OF 12

12 **\$33.00** 



#### A541.230

12

EMU EGGS SMALL SOLD AS A DISPLAY OF 12

12 \$33.0