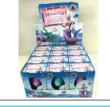

## A541.290

UNICORN EGGS SMALL SOLD AS A DISPLAY OF 12

12 \$33.00

PLEASE VISIT OUR
WEBSITE FOR
NEW PRODUCTS,
SPECIALS AND
PRICE CHANGES