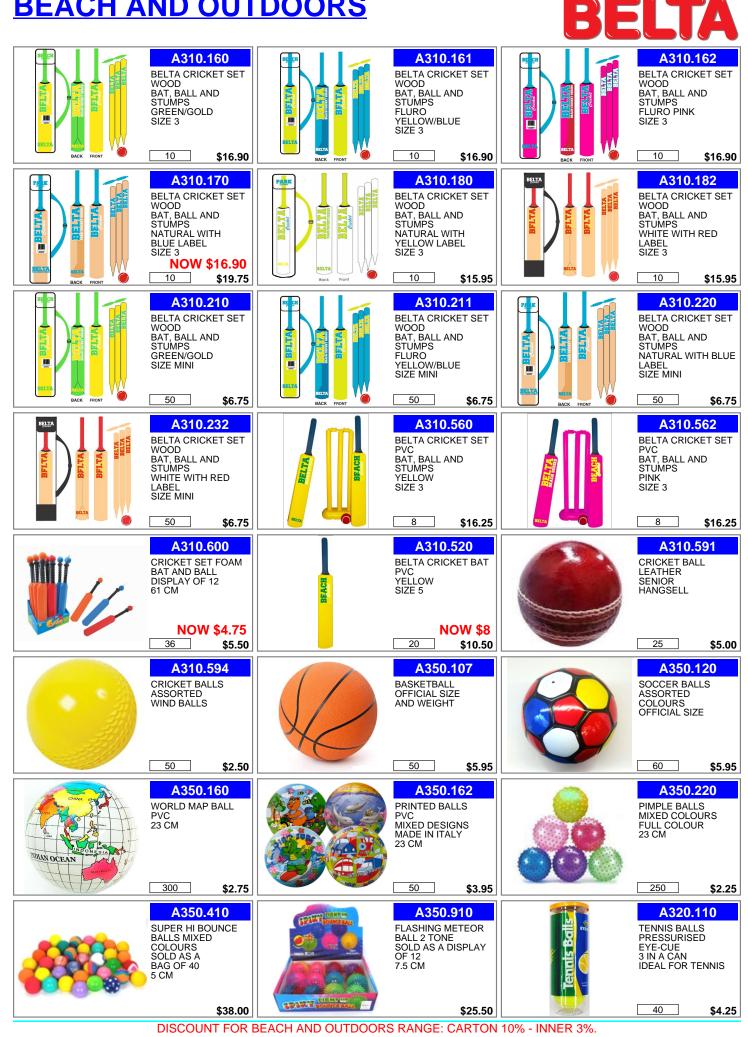

|                                                                                                                     |





|                | A320.120<br>TENNIS BALLS<br>GOOD QUALITY<br>3 PACK<br>THEY ACTUALLY<br>BOUNCE | A320.128<br>TENNIS/DOG BALLS<br>HARD<br>3 PACK                                |