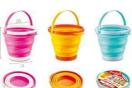

OURS 55 CM



#### A200.283

\$4.25

\$3.25

\$2.50

96/48

144

SPADE METAL SHAFT RED AND YELLOW 55 CM



#### A200.226

SCOOP AND RAKE 26 CM

\$3.25 120



#### A100.902

SPADE MERMAID PURPLE AND PINK DISPLAY OF 48 49 CM



#### A100.602

SPADE PIRATE MIXED COLOURS DISPLAY OF 48 49 CM



#### A200.287

SPADE WOODEN DIVE OLLY DIVE DISPLAY OF 48 52 CM

\$2.50



#### A200.285

SPADE WOODEN MIXED COLOURS DISPLAY OF 48 52 CM

\$2.50



#### A200.293

SPADE PLASTIC DISPLAY OF 18 39 CM

\$2.45

\$4.25



#### A200.282

SPADE PLASTIC 38 CM

96/48 \$1.25



## A200,280

SPADE MARBLE MIXED COLOURS 35 CM

> \$1.25 48



## A200.299

**BEACH LOBSTER** CLAW 34 CM

36

96/48



#### A200.298

**BEACH CLAW** 34 CM

\$3.75 48/24



#### A100.831 BUCKET MERMAID

PURPLE AND PINK HEIGHT 19 CM

\$4.95 24



## A200.240

BUCKET COLLAPSIBLE MIXED COLOURS HEIGHT 17 CM

96/48 \$4.42



## A200.270 BUCKET CASTLE

WITH SPADE LARGE HEIGHT 23 CM

24 \$4.50



#### A100.531

**BUCKET PIRATE** MIXED COLOURS HEIGHT 19 CM

\$3.95 24



#### A100.802

**BUCKET MERMAID** PURPLE AND PINK HEIGHT 15 CM

\$3.85



#### A100.505

**BUCKET PIRATE** MIXED COLOURS DISPLAY OF 18 HEIGHT 15 CM

36 \$3.25



## A200.273

BUCKET CRYSTAL HEIGHT 18 CM

48

\$2.97



# BUCKET DIVE OLLY DIVE MIXED COLOURS HEIGHT 16 CM

A200.255

36

48 \$2.25



#### A200.260

BUCKET SQUARE CASTLE MIXED COLOURS HEIGHT 14 CM

48

\$1.95



#### A200.250

**BUCKET ROUND** WITH SPADE 3 DESIGN PRINTS HEIGHT 19 CM

> 36 \$2.95



#### A200.227

BEACH BUCKET SET SPADES, RAKES AND MOULDS HEIGHT 39 CM

> \$11.95 12



### A200.220

BEACH BUCKET