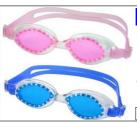

#### A200.595

**GOGGLES WITH** CASE, SILICONE ANTI FOG, UV AND ANTI SCRATCH BLUE AND PINK JUNIOR

144/12 \$4.30

### A200.590

**GOGGLES WITH** CASE, SILICONE AN FOG, UV AND ANTI SCRATCH BLUE AND RED ANTI JUNIOR

144/12

\$3.95