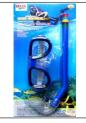

#### A200.535

BELTA MASK AND SNORKEL SET PVC 2 COLOURS ADULT FOR LARGER FACES RUBBER STRAP

48/24 \$9.25

## A200.530

BELTA MASK AND SNORKEL SET PVC 2 COLOURS ADULT FACES RUBBER STRAP CLAMSHELL

36/12 \$9.25

## A200.555

BELTA MASK AND SNORKEL SET PVC 2 COLOURS KIDS FOR LARGER

\$5.75 48/24

#### A200.560

BELTA MASK AND FLEXIBLE SNORKEL 2 COLOURS KIDS FOR SMALLER **FACES** 

\$5.55 48/24