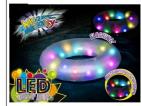

UE AND RED ANTI JUNIOR

144/12

\$3.95



#### A200.693

**BEACH TENT** POP UP WITH 2 OPEN SIDES AND SAND POCKETS 200 X 150 X 120 CM

> 25 \$47.80



#### A200.721

**BEACH UMBRELLA** TIIT MULTI COLOUR 200 CM DIAMETER

\$23.00



#### Δ200 749

**BEACH UMBRELLA** HOI DER MIXED COLOURS

> \$2.90 60



### A100.255

BEACH PONCHO TOWELS KIDS 218G MIXED DESIGNS 120 X 60 CM

\$6.95



#### A100.201

BEACH TOWELS COTTON BLUE AND PINK DESIGNS 180 X 90 CM

12

120 \$11.25



#### A100.214

BEACH TOWELS STRIPES 140G 140 X 70 CM

> 60 \$5.95



#### A100.211

60

BEACH TOWEL AUSTRALIAN FLAG 140 X 70 CM

> 60 \$5.95



#### A100.230

BEACH TOWELS 140 X 70 CM

> 120 \$5.95



#### A200.620

SWIMMING ARM BANDS FLAMINGO PARADISE

120

\$2.95



#### A200.621

SWIMMING ARM BANDS JELLY BEAN

> 24 \$2.95



## A200.624

SWIM RING WITH LED LIGHTS 91 CM

> \$19.50 20



## A200.626

SWIM RING TYRE DESIGN 90 CM

> 36 \$4.50



#### A200.631

SWIM RING WHITE WITH RED BLUE YELLOW STRIPE 91 CM

> \$5.16 60

> > A200.790



## A200.632

SWIM RING 2 DESIGNS SEAHORSE AND DINOSAUR 62 CM

\$3.90



## A200.633

SWIM RING 2 DESIGNS SHARK AND DOLPHIN 62 CM

> 60/30 \$3.80



## AIRMAT WITH

WINDOW FOR KIDS 2 DESIGNS 74 CM

> 72 \$3.25



### A200.794

**BOAT WITH CLEAR** VIEW BOTTOM KIDS BOAT ONLY 133 X 82 X 25 CM INFLATED

> \$20.25 12



#### A200.882

**BELTA** DIVE FLAME BALLS 3 PACK

> \$7.25 12



#### A200.884

**BELTA** DIVE STICKS 4 PACK



BELTA.

12

\$6.32



## A200.110

BELTA SKIMMER BALL GREEN/GOLD YELLOW/BLUE YELLOW/RED DISPLAY OF 24 BALL IS 5.6 CM

144 \$3.95



### A540.501 WATER SQUIS