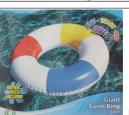

#### A200.631

SWIM RING WHITE WITH RED BLUE YELLOW STRIPE 91 CM

> \$5.16 60

> > A200.790