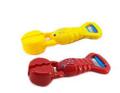

## A200.299

**BEACH LOBSTER** CLAW 34 CM

36

96/48

#### A200.298

**BEACH CLAW** 34 CM

\$3.75 48/24