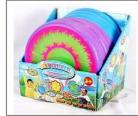

## A390.135

FLYING DISCS DISPLAY OF 12 25 CM

12/24

50

\$2.95

## A390.130

FLYING DISCS DISPLAY OF 48 24 CM

192

\$1.45