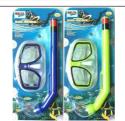

#### A200.535

BELTA MASK AND SNORKEL SET PVC 2 COLOURS ADULT FOR LARGER FACES RUBBER STRAP

48/24 \$9.25

## A200.530

BELTA MASK AND SNORKEL SET PVC 2 COLOURS ADULT FACES RUBBER STRAP CLAMSHELL

36/12 \$9.25

## A200.555

BELTA MASK AND SNORKEL SET PVC 2 COLOURS KIDS FOR LARGER

\$5.75 48/24

#### A200.560

BELTA MASK AND FLEXIBLE SNORKEL 2 COLOURS KIDS FOR SMALLER **FACES** 

\$5.55 48/24