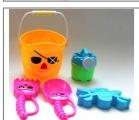

PIRATE** MIXED COLOURS DISPLAY OF 18 HEIGHT 15 CM

36 \$3.25



## A200.273

BUCKET CRYSTAL HEIGHT 18 CM

48

\$2.97



# BUCKET DIVE OLLY DIVE MIXED COLOURS HEIGHT 16 CM

A200.255

36

48 \$2.25



#### A200.260

BUCKET SQUARE CASTLE MIXED COLOURS HEIGHT 14 CM

48

\$1.95



#### A200.250

**BUCKET ROUND** WITH SPADE 3 DESIGN PRINTS HEIGHT 19 CM

> 36 \$2.95



#### A200.227

BEACH BUCKET SET SPADES, RAKES AND MOULDS HEIGHT 39 CM

> \$11.95 12



### A200.220

BEACH BUCKET SET SPADE, RAKE, CASTLE MOULDS AND WATERING CAN LARGE HEIGHT 35 CM

36/18

\$9.95



#### A100.840

**MERMAID** BUCKET SET PURPLE AND PINK HEIGHT 19 CM

> \$9.95 12



#### A100.540

PIRATE BUCKET SET MIXED COLOURS HEIGHT 19 CM

> \$9.95 12



#### A100.810

MERMAID BUCKET SET PURPLE AND PINK HEIGHT 15 CM

> \$6.53 12



#### A100.510

PIRATE BUCKET SET MIXED COLOURS HEIGHT 15 CM

> 12 \$6.53



#### A200.204

BUCKET SET SOFT WITH BUCKET SPADE AND RAKE MIXED COLOURS HEIGHT 18 CM

24/6 \$4.75



#### A200.212

BEACH TRUCK SET WITH SPADE, RAKE AND MOULDS

> 24 \$7.15



#### A200.301

WATER SHOOTER ANIMAI LARGE DISPLAY OF 12 50 CM

> 72 \$6.75



#### A200.303

WATER SHOOTER ANIMAI DISPLAY OF 24 30 CM

> 192 \$2.95



#### A200.305

WATER SHOOTER ANIMAI DISPLAY OF 12 29 CM

> 72 \$5.45



## A200.310

WATER SHOOTER FOAM HEAVY DUTY DISPLAY OF 24 60 CM

> 96 \$3.95



#### A200.404

WATER GUN SUPER DISTANCE DISPLAY OF 6 22 CM

> \$4.50 12



#### A200.401

WATER GUN SUPER DISTANCE DISPLAY OF 18 11 CM

> 108 \$1.75



## A200.403

WATER PISTOL DISPLAY OF 24



\$1.25 96



#### A200.535

BELTA MASK AND SNORKE