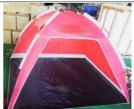

#### A200.693

**BEACH TENT** POP UP WITH 2 OPEN SIDES AND SAND POCKETS 200 X 150 X 120 CM

> 25 \$47.80