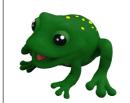

#### A540.505

WATER SQUISHEES FROG GROWING SOFT TOY

THEY EXPAND LIKE A SPONGE!

144/24

\$4.25