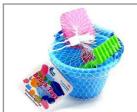

#### A200.204

BUCKET SET SOFT WITH BUCKET SPADE AND RAKE MIXED COLOURS HEIGHT 18 CM

24/6 \$4.75