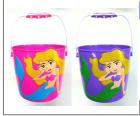

#### A100.831 BUCKET MERMAID

PURPLE AND PINK HEIGHT 19 CM

\$4.95 24

#### A100.802

**BUCKET MERMAID** PURPLE AND PINK HEIGHT 15 CM

\$3.85