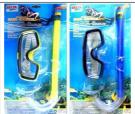

#### A200.535

BELTA MASK AND SNORKEL SET PVC 2 COLOURS ADULT FOR LARGER FACES RUBBER STRAP

48/24 \$9.25

## A200.530

BELTA MASK AND SNORKEL SET PVC 2 COLOURS ADULT FACES RUBBER STRAP CLAMSHELL

36/12 \$9.25