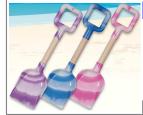

### A200.290

SPADE PLASTIC HEAVY DUTY MIXED COLOURS

#### Δ200 291

36

120/60

\$4.75

\$3.75

\$3.15

SPADE PLASTIC STRONG MIXED COLOURS 55 CM

#### A200.283

\$4.25

\$3.25

\$2.50

96/48

144

SPADE METAL SHAFT RED AND YELLOW 55 CM