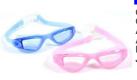

## A200.587

GOGGLES WITH CASE, SILICONE, ANTI FOG, UV AND ANTI SCRATCH BLUE AND PINK JUNIOR

\$6.98

144/12

#### A200.585

GOGGLES WITH CASE, SILICONE, ANTI FOG, UV AND ANTI SCRATCH BLACK AND PINK JUNIOR

144/12

\$4.75

#### A200.595

**GOGGLES WITH** CASE, SILICONE ANTI FOG, UV AND ANTI SCRATCH BLUE AND PINK JUNIOR

144/12 \$4.30

### A200.590

**GOGGLES WITH** CASE, SILICONE AN FOG, UV AND ANTI SCRATCH BLUE AND RED ANTI JUNIOR

144/12

\$3.95