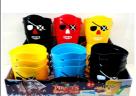

#### A100.621

SPADE PIRATE MIXED COLOURS 73 CM

> 36 \$4.25

#### A100.602

SPADE PIRATE MIXED COLOURS DISPLAY OF 48 49 CM