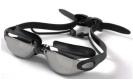

### A200.575

GOGGLES WITH CASE, SILICONE, ANTI FOG, UV AND ANTI SCRATCH GREY AND BLUE ADUIT

\$7.95 144/12

## A200.576

GOGGLES WITH CASE, SILICONE, ANTI FOG, UV AND ANTI SCRATCH WITH EAR PLUGS BLACK **ADULT** 

144/12 \$6.50