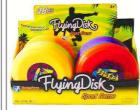

## A390.135

FLYING DISCS DISPLAY OF 12 25 CM

12/24

50

\$2.95

## A390.130

FLYING DISCS DISPLAY OF 48 24 CM

192

\$1.45