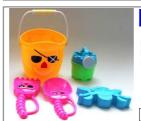

BUCKET PIRATE** MIXED COLOURS HEIGHT 19 CM

\$3.95 24



#### A100.802

**BUCKET MERMAID** PURPLE AND PINK HEIGHT 15 CM

\$3.85



#### A100.505

**BUCKET PIRATE** MIXED COLOURS DISPLAY OF 18 HEIGHT 15 CM

36 \$3.25



## A200.273

BUCKET CRYSTAL HEIGHT 18 CM

48

\$2.97



# BUCKET DIVE OLLY DIVE MIXED COLOURS HEIGHT 16 CM

A200.255

36

48 \$2.25



#### A200.260

BUCKET SQUARE CASTLE MIXED COLOURS HEIGHT 14 CM

48

\$1.95



#### A200.250

**BUCKET ROUND** WITH SPADE 3 DESIGN PRINTS HEIGHT 19 CM

> 36 \$2.95



#### A200.227

BEACH BUCKET SET SPADES, RAKES AND MOULDS HEIGHT 39 CM

> \$11.95 12



### A200.220

BEACH BUCKET SET SPADE, RAKE, CASTLE MOULDS AND WATERING CAN LARGE HEIGHT 35 CM

36/18

\$9.95



#### A100.840

**MERMAID** BUCKET SET PURPLE AND PINK HEIGHT 19 CM

> \$9.95 12



#### A100.540

PIRATE BUCKET SET MIXED COLOURS HEIGHT 19 CM

> \$9.95 12



#### A100.810

MERMAID BUCKET SET PURPLE AND PINK HEIGHT 15 CM

> \$6.53 12



#### A100.510

PIRATE BUCKET SET MIXED COLOURS HEIGHT 15 CM

> 12 \$6.53



#### A200.204

BUCKET SET SOFT WITH BUCKET SPADE AND RAKE MIXED COLOURS HEIGHT 18 CM

24/6 \$4.75



#### A200.212

BEACH TRUCK SET WITH SPADE, RAKE AND MOULDS

> 24 \$7.15



#### A200.301

WATER SHOOTER ANIMAI LARGE DISPLAY OF 12 50 CM

> 72 \$6.75



#### A200.303

WATER SHOOTER ANIMAI DISPLAY OF 24 30 CM

> 192 \$2.95



#### A200.305

WATER SHOOTER ANIMAI DISPLAY OF 12 29 CM

> 72 \$5.45



## A200.310

WATER SHOOTER FOAM HEAVY DUTY DISPLAY OF 24 60 CM

> 96 \$3.95



#### A200.404

WATER GUN SUPER DISTANCE DISPLAY OF 6 22 CM

> \$4.50 12



#### A200.401