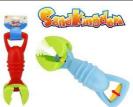

## A200.299

**BEACH LOBSTER** CLAW 34 CM

36

96/48

#### A200.298

**BEACH CLAW** 34 CM

\$3.75 48/24