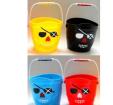

#### A100.531

**BUCKET PIRATE** MIXED COLOURS HEIGHT 19 CM

\$3.95 24

#### A100.505

**BUCKET PIRATE** MIXED COLOURS DISPLAY OF 18 HEIGHT 15 CM

36 \$3.25