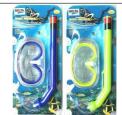

#### A200.535

BELTA MASK AND SNORKEL SET PVC 2 COLOURS ADULT FOR LARGER FACES RUBBER STRAP

48/24 \$9.25

## A200.530

BELTA MASK AND SNORKEL SET PVC 2 COLOURS ADULT FACES RUBBER STRAP CLAMSHELL

36/12 \$9.25

## A200.555

BELTA MASK AND SNORKEL SET PVC 2 COLOURS KIDS FOR LARGER

\$5.75 48/24

#### A200.560

BELTA MASK AND FLEXIBLE SNORKEL 2 COLOURS KIDS FOR SMALLER **FACES** 

\$5.55 48/24