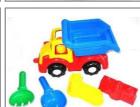

#### A200.227

BEACH BUCKET SET SPADES, RAKES AND MOULDS HEIGHT 39 CM

> \$11.95 12

### A200.220

BEACH BUCKET SET SPADE, RAKE, CASTLE MOULDS AND WATERING CAN LARGE HEIGHT 35 CM

36/18

\$9.95