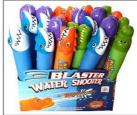

#### A200.301

WATER SHOOTER ANIMAI LARGE DISPLAY OF 12 50 CM

> 72 \$6.75

#### A200.303

WATER SHOOTER ANIMAI DISPLAY OF 24 30 CM

> 192 \$2.95

#### A200.305

WATER SHOOTER ANIMAI DISPLAY OF 12 29 CM

> 72 \$5.45