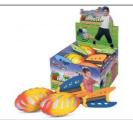

## A390.135

FLYING DISCS DISPLAY OF 12 25 CM

12/24

50

\$2.95

## A390.130

FLYING DISCS DISPLAY OF 48 24 CM

192

\$1.45