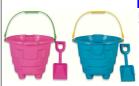

SHAFT RED AND YELLOW 55 CM



#### A200.226

SCOOP AND RAKE 26 CM

\$3.25 120



#### A100.902

SPADE MERMAID PURPLE AND PINK DISPLAY OF 48 49 CM



#### A100.602

SPADE PIRATE MIXED COLOURS DISPLAY OF 48 49 CM



#### A200.287

SPADE WOODEN DIVE OLLY DIVE DISPLAY OF 48 52 CM

\$2.50



#### A200.285

SPADE WOODEN MIXED COLOURS DISPLAY OF 48 52 CM

\$2.50



#### A200.293

SPADE PLASTIC DISPLAY OF 18 39 CM

\$2.45

\$4.25



#### A200.282

SPADE PLASTIC 38 CM

96/48 \$1.25



## A200,280

SPADE MARBLE MIXED COLOURS 35 CM

> \$1.25 48



## A200.299

**BEACH LOBSTER** CLAW 34 CM

36

96/48



#### A200.298

**BEACH CLAW** 34 CM

\$3.75 48/24



#### A100.831 BUCKET MERMAID

PURPLE AND PINK HEIGHT 19 CM

\$4.95 24



## A200.240

BUCKET COLLAPSIBLE MIXED COLOURS HEIGHT 17 CM

96/48 \$4.42



## A200.270 BUCKET CASTLE

WITH SPADE LARGE HEIGHT 23 CM

24 \$4.50



#### A100.531

**BUCKET PIRATE** MIXED COLOURS HEIGHT 19 CM

\$3.95 24



#### A100.802

**BUCKET MERMAID** PURPLE AND PINK HEIGHT 15 CM

\$3.85



#### A100.505

**BUCKET PIRATE** MIXED COLOURS DISPLAY OF 18 HEIGHT 15 CM

36 \$3.25



## A200.273

BUCKET CRYSTAL HEIGHT 18 CM

48

\$2.97



# BUCKET DIVE OLLY DIVE MIXED COLOURS HEIGHT 16 CM

A200.255

36

48 \$2.25



#### A200.260

BUCKET SQUARE CASTLE MIXED COLOURS HEIGHT 14 CM

48

\$1.95



#### A200.250

**BUCKET ROUND** WITH SPADE 3 DESIGN PRINTS HEIGHT 19 CM

> 36 \$2.95



#### A200.227

BEACH BUCKET SET SPADES, RAKES AND MOULDS HEIGHT 39 CM

> \$11.95 12



### A200.220

BEACH BUCKET SET SPADE, RAKE, CASTLE MOULDS AND WATERING CAN LARGE HEIGHT 35 CM

36/18

\