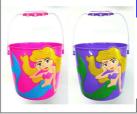

#### A100.831 BUCKET MERMAID

PURPLE AND PINK HEIGHT 19 CM

\$4.95 24

#### A100.802

**BUCKET MERMAID** PURPLE AND PINK HEIGHT 15 CM

\$3.85