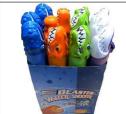

#### A200.301

WATER SHOOTER ANIMAI LARGE DISPLAY OF 12 50 CM

> 72 \$6.75

#### A200.303

WATER SHOOTER ANIMAI DISPLAY OF 24 30 CM

> 192 \$2.95

#### A200.305

WATER SHOOTER ANIMAI DISPLAY OF 12 29 CM

> 72 \$5.45